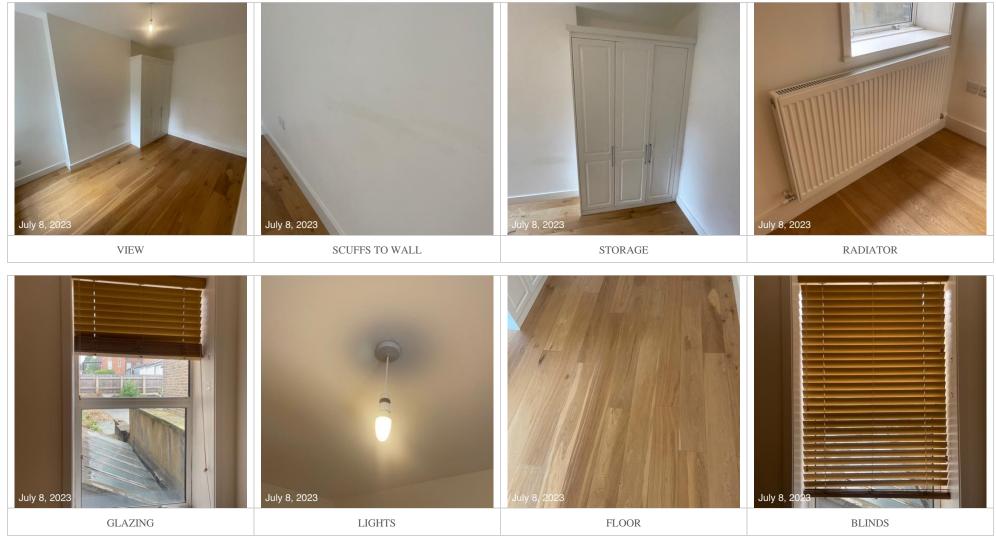

# **BEDROOM TWO - FORWARD ON ENTRY**

| ITEM                      | DESCRIPTION                            | <b>CONDITION AT CHECK IN</b>                                                                                                           | <b>CONDITION AT CHECK OUT</b> |
|---------------------------|----------------------------------------|----------------------------------------------------------------------------------------------------------------------------------------|-------------------------------|
| DOOR AND HANDLE           | Wood painted white                     | Light marks mid to low level<br>Chipping to bottom edge                                                                                |                               |
|                           | 1 x chrome lever action handle         | Secure                                                                                                                                 |                               |
| DOOR FRAME                | Wood painted white                     | Scattered angled wear mid to low level<br>Scattered scuffing on right hand side<br>low level                                           |                               |
| DOOR RETURN AND<br>HANDLE | Wood painted white                     | Adhesive residue high level centre<br>Scattered scuffs and marks mid to low<br>level<br>Chips to edge<br>Light chipping to bottom edge |                               |
|                           | Return chrome lever action handle      | Secure                                                                                                                                 |                               |
| RETURN FRAME              | Wood painted white                     | Angled wear to leading edge<br>Light marks                                                                                             |                               |
| CEILING                   | Painted white                          | In good order<br>1 x circular defect forward of window<br>Light marks forward of window                                                |                               |
| WALLS                     | Painted white                          | Scattered scuffs marks shading and<br>painted over defects mid to low level<br>Light angle chipping at corner<br>Filled in nail hole   |                               |
| Skirting /<br>Woodwork    | Wood painted white                     | Scattered scuffs and marks<br>Chipping to corners                                                                                      |                               |
| FLOORING                  | In continuation light wood floorboards | In good order<br>Light marks and scratches                                                                                             |                               |
| LIGHTS / FITTINGS         | 1 x hanging exposed light bulb         | In working order                                                                                                                       |                               |

| ITEM                     | DESCRIPTION                                    | <b>CONDITION AT CHECK IN</b>                                                                      | <b>CONDITION AT CHECK OUT</b> |
|--------------------------|------------------------------------------------|---------------------------------------------------------------------------------------------------|-------------------------------|
| WINDOW/S                 | 1 x set of windows                             | Lightly grubby to exterior<br>Intact                                                              |                               |
|                          | 1 x static pane                                |                                                                                                   |                               |
|                          | 1 x mobile pane                                |                                                                                                   |                               |
|                          | Frame in white uPVC                            | Shaded and paint marked<br>Light mildew build-up low level on<br>sides                            |                               |
|                          | 2 x white plastic handles                      | Secure<br>In working order<br>Peeling to paint on left hand side<br>bracket                       |                               |
|                          | Window sill and surround in wood painted white | Cracking to paint<br>Light marks to sill<br>Hairline cracking to edges<br>Surrounds in good order |                               |
|                          | 2 x see-through blind hooks                    | Secure                                                                                            |                               |
| WINDOW COVERING/S        | 1 x light wood slatted blind                   | In working order                                                                                  |                               |
| RADIATOR / HEATING       | 1 x wall mounted white radiator                | Secure                                                                                            |                               |
| FIXTURES AND<br>FITTINGS |                                                |                                                                                                   |                               |
| BUILT-IN CUPBOARDS       | 3 x white doors                                | Light usage marks                                                                                 |                               |
|                          | 3 x chrome D handles                           | Secure<br>Doors in working order                                                                  |                               |
|                          | Return doors                                   | In good order                                                                                     |                               |

## **BEDROOM TWO - FORWARD ON ENTRY**

| ITEM               | DESCRIPTION                                                                                    | <b>CONDITION AT CHECK IN</b>          | <b>CONDITION AT CHECK OUT</b> |
|--------------------|------------------------------------------------------------------------------------------------|---------------------------------------|-------------------------------|
|                    | Right hand side<br>1 x rectangular mirror                                                      |                                       |                               |
|                    | Interior painted white                                                                         | Scattered scuffs and marks throughout |                               |
|                    | Right hand side houses<br>2 x high level shelves<br>2 x chrome hanging rails<br>3 x cubbyholes | In good used condition                |                               |
|                    | Left hand side houses<br>1 x high level shelf<br>2 x chrome hanging rails                      | All secure                            |                               |
| SWITCHES & SOCKETS | As seen                                                                                        |                                       |                               |

### **BEDROOM TWO PHOTOS**

| ITEM                | DESCRIPTION                         | <b>CONDITION AT CHECK IN</b>            | <b>CONDITION AT CHECK OUT</b> |
|---------------------|-------------------------------------|-----------------------------------------|-------------------------------|
| DOOR AND HANDLE     | Wood painted white                  | Scattered scratching and marks          |                               |
|                     |                                     | throughout                              |                               |
|                     |                                     |                                         |                               |
|                     | 1 x chrome lever action handle      | Slightly loose                          |                               |
| DOOR FRAME          | Wood painted white                  | Angle wear to edges                     |                               |
|                     |                                     | Light marks mid to low level            |                               |
| DOOR RETURN AND     | Wood painted white                  | Light shading and marks mid to low      |                               |
| HANDLE              |                                     | level                                   |                               |
|                     | Return chrome lever action handle   | Secure                                  |                               |
| RETURN FRAME        | Wood painted white                  | Light marks                             |                               |
|                     |                                     |                                         |                               |
| CEILING             | Painted white                       | In good order                           |                               |
|                     |                                     | Small fitment hole and chipping to left |                               |
|                     |                                     | hand corner on entry                    |                               |
| WALLS               | Painted white                       | Scattered scuffs marks shading          |                               |
|                     |                                     | throughout all levels                   |                               |
|                     |                                     | Hairline cracking to corners            |                               |
|                     |                                     | Hairline cracking above kitchen units   |                               |
|                     |                                     | Patchy paintwork above kitchen units    |                               |
| Skirting / Woodwork | Wood painted white                  | Scattered scuffs and marks throughout   |                               |
|                     |                                     | Minor angle wear                        |                               |
| FLOORING            | In continuation light wood          | Shaded and stained                      |                               |
|                     | floorboards                         | In used order throughout kitchen area   |                               |
|                     |                                     | Scattered scratches and marks           |                               |
|                     |                                     | throughout reception area               |                               |
| LIGHTS / FITTINGS   | 1 x exposed hanging light bulb      | In working order                        |                               |
|                     | 1 x ceiling mounted chrome lighting |                                         |                               |
|                     | fixture                             |                                         |                               |