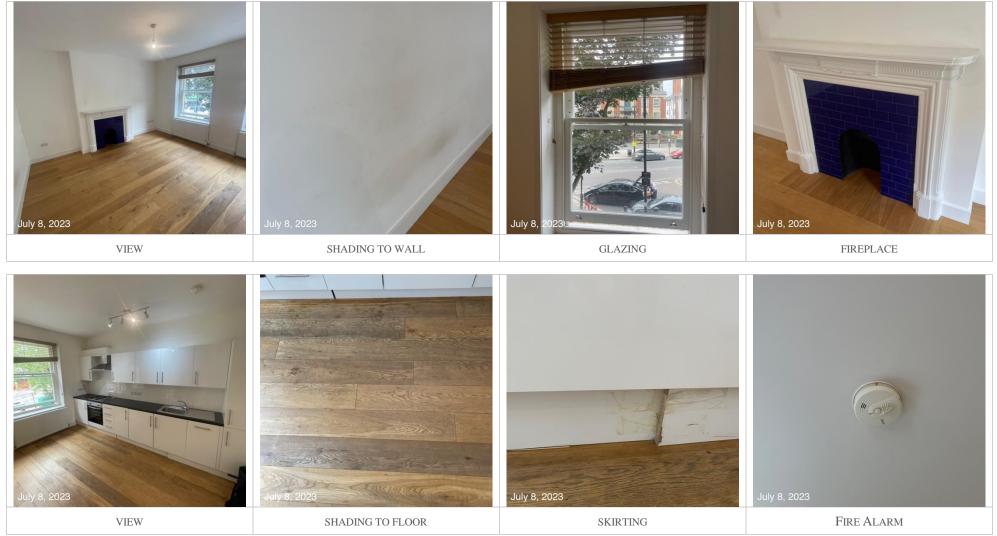

### **BEDROOM TWO PHOTOS**

| ITEM                | DESCRIPTION                         | <b>CONDITION AT CHECK IN</b>            | <b>CONDITION AT CHECK OUT</b> |
|---------------------|-------------------------------------|-----------------------------------------|-------------------------------|
| DOOR AND HANDLE     | Wood painted white                  | Scattered scratching and marks          |                               |
|                     |                                     | throughout                              |                               |
|                     |                                     |                                         |                               |
|                     | 1 x chrome lever action handle      | Slightly loose                          |                               |
| DOOR FRAME          | Wood painted white                  | Angle wear to edges                     |                               |
|                     |                                     | Light marks mid to low level            |                               |
| DOOR RETURN AND     | Wood painted white                  | Light shading and marks mid to low      |                               |
| HANDLE              |                                     | level                                   |                               |
|                     | Return chrome lever action handle   | Secure                                  |                               |
| RETURN FRAME        | Wood painted white                  | Light marks                             |                               |
|                     |                                     |                                         |                               |
| CEILING             | Painted white                       | In good order                           |                               |
|                     |                                     | Small fitment hole and chipping to left |                               |
|                     |                                     | hand corner on entry                    |                               |
| WALLS               | Painted white                       | Scattered scuffs marks shading          |                               |
|                     |                                     | throughout all levels                   |                               |
|                     |                                     | Hairline cracking to corners            |                               |
|                     |                                     | Hairline cracking above kitchen units   |                               |
|                     |                                     | Patchy paintwork above kitchen units    |                               |
| Skirting / Woodwork | Wood painted white                  | Scattered scuffs and marks throughout   |                               |
|                     |                                     | Minor angle wear                        |                               |
| FLOORING            | In continuation light wood          | Shaded and stained                      |                               |
|                     | floorboards                         | In used order throughout kitchen area   |                               |
|                     |                                     | Scattered scratches and marks           |                               |
|                     |                                     | throughout reception area               |                               |
| LIGHTS / FITTINGS   | 1 x exposed hanging light bulb      | In working order                        |                               |
|                     | 1 x ceiling mounted chrome lighting |                                         |                               |
|                     | fixture                             |                                         |                               |

| <b>RECEPTION / KITCHEN</b> | T |
|----------------------------|---|
|----------------------------|---|

| ITEM                     | DESCRIPTION                                                                                | <b>CONDITION AT CHECK IN</b>                                                                                | <b>CONDITION AT CHECK OUT</b> |
|--------------------------|--------------------------------------------------------------------------------------------|-------------------------------------------------------------------------------------------------------------|-------------------------------|
|                          | 3 x white light bulbs                                                                      | In working order                                                                                            |                               |
| WINDOW/S                 | <ul><li>2 x sets of sash windows</li><li>1 x mobile pane</li><li>1 x static pane</li></ul> | Grubby and bird mess to exterior<br>Cords intact                                                            |                               |
|                          | Both windows have 2 x silver handles                                                       | Secure                                                                                                      |                               |
|                          | 2 x silver locks                                                                           | Secure                                                                                                      |                               |
|                          | Left hand side<br>1 x silver bolt                                                          |                                                                                                             |                               |
|                          | Frames in wood painted white                                                               | Light marks and shading throughout<br>Orange staining to either side on left<br>hand side window            |                               |
|                          | Window sills and surrounds in wood painted white                                           | Scattered shading marks and scratches to<br>sills<br>Hairline cracking to edges<br>Light marks to surrounds |                               |
|                          | 5 x see-through blind hooks                                                                | Secure                                                                                                      |                               |
| WINDOW COVERING/S        | 2 x light wood slatted blinds                                                              | In working order<br>2 <sup>nd</sup> fitment on both sides missing at<br>bottom edge                         |                               |
| RADIATOR / HEATING       | 2 x wall mounted white radiators                                                           | Secure                                                                                                      |                               |
| FIXTURES AND<br>FITTINGS |                                                                                            |                                                                                                             |                               |

| ITEM           | DESCRIPTION                                                           | <b>CONDITION AT CHECK IN</b>                                                          | <b>CONDITION AT CHECK OUT</b> |
|----------------|-----------------------------------------------------------------------|---------------------------------------------------------------------------------------|-------------------------------|
| KITCHEN UNITS  | A range of wall and base units in white laminate                      | All in good order                                                                     |                               |
|                | Interior in wood painted white                                        | Light usage marks and angle wear<br>In good order                                     |                               |
|                | Chrome D handles                                                      | All secure<br>Tested                                                                  |                               |
| Kickboards     | In continuation white laminate                                        | Scattered marks<br>Sellotape to centre<br>Discoloured<br>Centre section appears loose |                               |
| WORKTOP        | Black speckled laminate                                               | In good order                                                                         |                               |
| SPLASHBACK     | White tiles                                                           | In good order                                                                         |                               |
| Sink           | 1 x stainless steel sink<br>Integrated draining board<br>Chrome waste | In good order<br>Light scratch marks<br>Lightly discoloured                           |                               |
|                | Chrome overflow waste                                                 | Secure<br>No plug seen                                                                |                               |
|                | 1 x chrome mixer tap<br>Dual control                                  | In working order                                                                      |                               |
| APPLIANCES     |                                                                       |                                                                                       |                               |
| FRIDGE/FREEZER | 1 x built-in Bosch fridge/freezer                                     | Tested for power<br>Light working                                                     |                               |
|                | Interior houses                                                       |                                                                                       |                               |

| ITEM            | DESCRIPTION                          | <b>CONDITION AT CHECK IN</b>          | <b>CONDITION AT CHECK OUT</b> |
|-----------------|--------------------------------------|---------------------------------------|-------------------------------|
|                 | 4 x white trimmed glass shelves      | Crack to 3 <sup>rd</sup> trim         |                               |
|                 | 1 x plastic salad crisper            | In good order                         |                               |
|                 | Door houses                          |                                       |                               |
|                 | 5 x plastic shelves                  | In good order                         |                               |
|                 | 1                                    |                                       |                               |
|                 | Freezer houses                       |                                       |                               |
|                 | 3 x compartments                     |                                       |                               |
|                 | 3 x plastic drawers                  | In good condition                     |                               |
| DISHWASHER      | 1 x Bosch dishwasher                 | Tested for power                      |                               |
|                 |                                      | Clean throughout                      |                               |
|                 | Interior houses                      |                                       |                               |
|                 | 2 x trays                            |                                       |                               |
|                 | 1 x cutlery holder                   |                                       |                               |
| OVEN            | 1 x built-in Lamona black glass and  | Light cleaning marks to control panel |                               |
|                 | stainless steel oven                 | Glass clean                           |                               |
|                 |                                      | Interior clean                        |                               |
|                 | Interior houses                      |                                       |                               |
|                 | 3 x wire shelves                     |                                       |                               |
|                 | 1 x oven tray                        |                                       |                               |
| Нов             | 1 x stainless steel and black Lamona | Tested for power                      |                               |
|                 | gas hob                              | Clean throughout                      |                               |
|                 |                                      | Light scratch marks                   |                               |
| EXTRACTOR       | 1 x stainless steel extractor hood   | 1 x light working                     |                               |
|                 | Built-in lights                      | Fan working                           |                               |
| WASHING MACHINE | 1 x white Bosch washing machine      | Tested for power                      |                               |
|                 |                                      | Clean draw                            |                               |
|                 |                                      | Clean rim                             |                               |
| FIREPLACE       | 1 x concrete painted black fireplace |                                       |                               |
|                 | Tile surround in blue Metro tiles    | Appear in good condition              |                               |

| ITEM               | DESCRIPTION                       | <b>CONDITION AT CHECK IN</b>     | <b>CONDITION AT CHECK OUT</b> |
|--------------------|-----------------------------------|----------------------------------|-------------------------------|
|                    | Black grouting                    |                                  |                               |
|                    | Surround painted white            | Painted over defects             |                               |
|                    |                                   | In good order                    |                               |
|                    | Mantelpiece in wood painted white | Scattered scratches sand marks   |                               |
|                    |                                   | throughout<br>In good used order |                               |
| MISCELLANEOUS      | 1 x white smoke alarm             | Tested and bleeped               |                               |
| SWITCHES & SOCKETS | As seen                           |                                  |                               |

### **RECEPTION / KITCHEN PHOTOS**