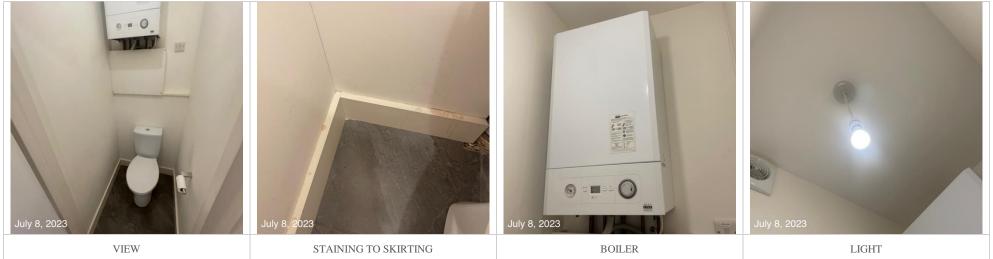

### **BATHROOM PHOTOS**

| WC                        |                                                        |                                                                                  |                               |
|---------------------------|--------------------------------------------------------|----------------------------------------------------------------------------------|-------------------------------|
| ITEM                      | DESCRIPTION                                            | <b>CONDITION AT CHECK IN</b>                                                     | <b>CONDITION AT CHECK OUT</b> |
| DOOR AND HANDLE           | Wood painted white                                     | Scratching at mid-level<br>Light marks low level                                 |                               |
|                           | 1 x chrome lever action handle                         | Secure                                                                           |                               |
|                           | 1 x chrome twist lock                                  | Secure                                                                           |                               |
| DOOR FRAME                | Wood painted white                                     | In good order                                                                    |                               |
| DOOR RETURN AND<br>HANDLE | Wood painted white                                     | Scattered light marks mid-level<br>Shading at mid-level                          |                               |
|                           | Return chrome lever action handle                      | Secure                                                                           |                               |
|                           | Return twist lock                                      | Secure                                                                           |                               |
| RETURN FRAME              | Wood painted white                                     | In good order                                                                    |                               |
| CEILING                   | Painted white                                          | In good order                                                                    |                               |
| WALLS                     | Painted white                                          | Scattered shading and scuffs mid to low<br>level<br>Hairline cracking at corners |                               |
| Skirting / Woodwork       | Wood painted white                                     | Light staining to top on left hand side<br>and to rear of toilet                 |                               |
| FLOORING                  | Grey stone effect tiles                                | In good order<br>Discolouration to grouting                                      |                               |
| LIGHTS / FITTINGS         | 1 x hanging light bulb                                 | In working order                                                                 |                               |
| FIXTURES AND<br>FITTINGS  |                                                        |                                                                                  |                               |
| TOILET                    | 1 x white ceramic toilet<br>White plastic seat and lid | Secure                                                                           |                               |

| WC                 |                                 |                              |                               |
|--------------------|---------------------------------|------------------------------|-------------------------------|
| ITEM               | DESCRIPTION                     | <b>CONDITION AT CHECK IN</b> | <b>CONDITION AT CHECK OUT</b> |
|                    |                                 | Scratches to seat            |                               |
|                    | Integrated chrome flush         | In working order             |                               |
| WALL-MOUNTED       | 1 x Heatline boiler             |                              |                               |
| FEATURES           |                                 |                              |                               |
|                    | 1 x chrome toilet roll holder   | Loose                        |                               |
| MISCELLANEOUS      | 1 x wall mounted white air vent |                              |                               |
| 0                  |                                 |                              |                               |
| SWITCHES & SOCKETS | As seen                         |                              |                               |

### WC PHOTOS