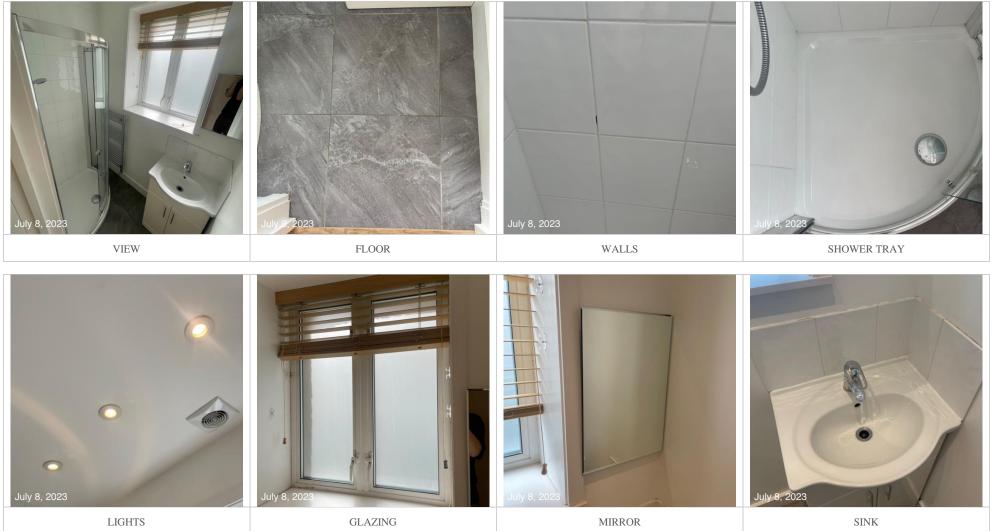

### **BEDROOM ONE PHOTOS**

| BATHROOM                  |                                |                                                                                                                                                                   |                               |
|---------------------------|--------------------------------|-------------------------------------------------------------------------------------------------------------------------------------------------------------------|-------------------------------|
| ITEM                      | DESCRIPTION                    | <b>CONDITION AT CHECK IN</b>                                                                                                                                      | <b>CONDITION AT CHECK OUT</b> |
| DOOR AND HANDLE           | Wood painted white             | Scratching at mid-level<br>Light marks mid to low level<br>Mark right hand side high level                                                                        |                               |
|                           | 1 x chrome lever action handle | Secure                                                                                                                                                            |                               |
|                           | 1 x chrome twist lock          | Secure                                                                                                                                                            |                               |
| DOOR FRAME                | Wood painted white             | 1 x mark to top edge                                                                                                                                              |                               |
| DOOR RETURN AND<br>HANDLE | Wood painted white             | Scattered shading and marks throughout                                                                                                                            |                               |
|                           | Return lever action handle     | Secure                                                                                                                                                            |                               |
|                           | Return twist lock              | Secure<br>Stiff to operate                                                                                                                                        |                               |
| RETURN FRAME              | Wood painted white             | Scattered marks and hairline cracking at join to walls                                                                                                            |                               |
| CEILING                   | Painted white                  | In good order<br>Light marks surrounding downlighters                                                                                                             |                               |
| WALLS                     | Part painted white             | Scattered shading throughout right hand<br>side wall<br>Light marks to low level                                                                                  |                               |
|                           | Part white tiles               | Tiles in good order<br>Slight discolouration to grouting<br>throughout shower<br>Crack to grouting in shower<br>Chipping and light debris to tiles behind<br>sink |                               |
| Skirting / Woodwork       | Wood painted white             | In good order<br>Light marks                                                                                                                                      |                               |

| BATHROOM                 |                                                      |                                                                                              |                               |
|--------------------------|------------------------------------------------------|----------------------------------------------------------------------------------------------|-------------------------------|
| ITEM                     | DESCRIPTION                                          | <b>CONDITION AT CHECK IN</b>                                                                 | <b>CONDITION AT CHECK OUT</b> |
| FLOORING                 | Grey stone effect tiles                              | Appear in good order<br>Discolouration to grouting                                           |                               |
| LIGHTS / FITTINGS        | 3 x spot downlighters                                | In working order                                                                             |                               |
| WINDOW/S                 | 1 x set of windows                                   |                                                                                              |                               |
|                          | 2 x opaque glass mobile panes                        |                                                                                              |                               |
|                          | Frames in white uPVC                                 | Shaded<br>Paint marks seen<br>Light scratches<br>Light mildew build-up surrounding           |                               |
|                          | Window sill and frame surround in wood painted white | Scattered scuffs marks and scratches<br>Hairline cracking to sill<br>Light marks to surround |                               |
|                          | 2 x see-through blind hooks to right hand side       | Secure                                                                                       |                               |
| WINDOW COVERING/S        | 1 x light wood slatted blind                         | In working order                                                                             |                               |
| RADIATOR / HEATING       | 1 x wall mounted silver towel rail                   | Secure                                                                                       |                               |
| FIXTURES AND<br>FITTINGS |                                                      |                                                                                              |                               |
| SINK AND FITTINGS        | 1 x white ceramic sink                               | In good order<br>Light debris                                                                |                               |
|                          | 1 x chrome waste<br>1 x chrome mixer tap             | Missing plug<br>Lightly tarnished<br>In working order                                        |                               |

| BATHROOM                   |                                                 |                                                        |                               |
|----------------------------|-------------------------------------------------|--------------------------------------------------------|-------------------------------|
| Ітем                       | DESCRIPTION                                     | <b>CONDITION AT CHECK IN</b>                           | <b>CONDITION AT CHECK OUT</b> |
|                            |                                                 | Water marks                                            |                               |
|                            | Built-in storage beneath sink in white melamine |                                                        |                               |
|                            | 2 x chrome D handles                            | Secure                                                 |                               |
|                            | Doors                                           | In good order                                          |                               |
|                            | Interior in wood painted white                  | Staining to low level shelf<br>Peeling to wood at rear |                               |
| SHOWER, SHOWER<br>FITTINGS | 1 x white shower tray                           | In good order<br>Light scratches                       |                               |
|                            | 1 x chrome waste                                | Secure<br>Lightly marked                               |                               |
|                            | 1 x wall mounted chrome dual control shower     | Appears in good order                                  |                               |
|                            | 1 x silver shower hose                          | Lightly lime scaled                                    |                               |
|                            | 1 x silver shower head                          | In good order                                          |                               |
|                            | 1 x silver shower riser                         | In good condition                                      |                               |
|                            | Shower screen<br>2 x glass panes<br>Silver trim | Sliding freely<br>Clean throughout<br>In good order    |                               |
|                            | 1 x chrome handle                               | Secure                                                 |                               |

| BATHROOM                 |                                   |                              |                               |
|--------------------------|-----------------------------------|------------------------------|-------------------------------|
| Ітем                     | DESCRIPTION                       | <b>CONDITION AT CHECK IN</b> | <b>CONDITION AT CHECK OUT</b> |
| WALL-MOUNTED<br>FEATURES | 1 x rectangular mirror            | Secure<br>In good condition  |                               |
| MISCELLANEOUS            | 1 x ceiling mounted extractor fan | In working order             |                               |
| SWITCHES & SOCKETS       | As seen                           |                              |                               |

### **BATHROOM PHOTOS**

| WC                        |                                                        |                                                                                  |                               |
|---------------------------|--------------------------------------------------------|----------------------------------------------------------------------------------|-------------------------------|
| ITEM                      | DESCRIPTION                                            | <b>CONDITION AT CHECK IN</b>                                                     | <b>CONDITION AT CHECK OUT</b> |
| DOOR AND HANDLE           | Wood painted white                                     | Scratching at mid-level<br>Light marks low level                                 |                               |
|                           | 1 x chrome lever action handle                         | Secure                                                                           |                               |
|                           | 1 x chrome twist lock                                  | Secure                                                                           |                               |
| DOOR FRAME                | Wood painted white                                     | In good order                                                                    |                               |
| DOOR RETURN AND<br>HANDLE | Wood painted white                                     | Scattered light marks mid-level<br>Shading at mid-level                          |                               |
|                           | Return chrome lever action handle                      | Secure                                                                           |                               |
|                           | Return twist lock                                      | Secure                                                                           |                               |
| RETURN FRAME              | Wood painted white                                     | In good order                                                                    |                               |
| CEILING                   | Painted white                                          | In good order                                                                    |                               |
| WALLS                     | Painted white                                          | Scattered shading and scuffs mid to low<br>level<br>Hairline cracking at corners |                               |
| Skirting / Woodwork       | Wood painted white                                     | Light staining to top on left hand side<br>and to rear of toilet                 |                               |
| FLOORING                  | Grey stone effect tiles                                | In good order<br>Discolouration to grouting                                      |                               |
| LIGHTS / FITTINGS         | 1 x hanging light bulb                                 | In working order                                                                 |                               |
| FIXTURES AND<br>FITTINGS  |                                                        |                                                                                  |                               |
| TOILET                    | 1 x white ceramic toilet<br>White plastic seat and lid | Secure                                                                           |                               |