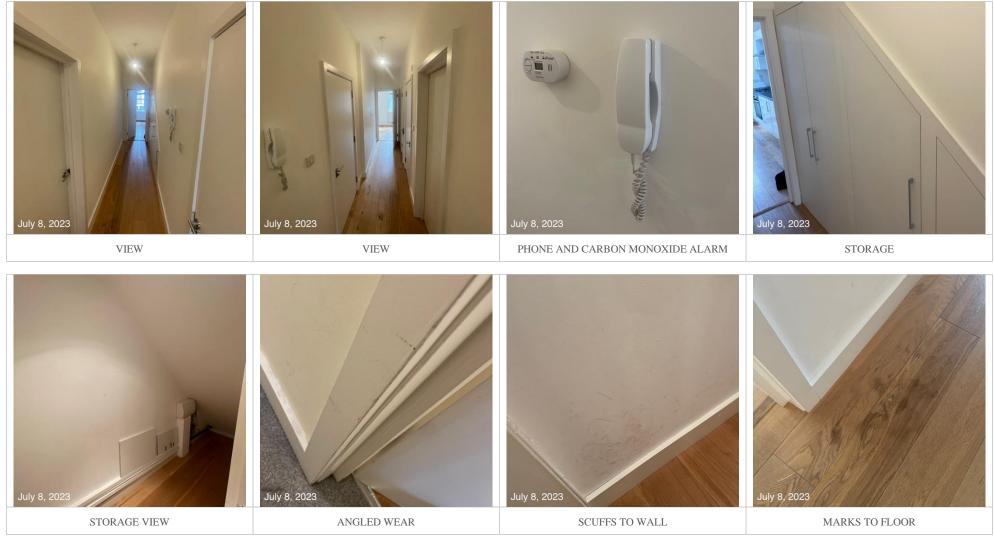

# FRONT DOOR AND HALLWAY

| ITEM                      | DESCRIPTION                       | <b>CONDITION AT CHECK IN</b>                                                            | <b>CONDITION AT CHECK OUT</b> |
|---------------------------|-----------------------------------|-----------------------------------------------------------------------------------------|-------------------------------|
| DOOR AND HANDLE           | Wood painted white                | Scattered scuffs and marks throughout<br>Shading to edges<br>Minor wear to leading edge |                               |
|                           | Chrome letter 'A'                 | Secure                                                                                  |                               |
|                           | 1 x chrome lever action handle    | Secure                                                                                  |                               |
|                           | 1 x chrome Yale lock              | Slightly loose                                                                          |                               |
| DOOR FRAME                | Wood painted white                | Scattered angle wear throughout<br>Some light mark                                      |                               |
| DOOR RETURN AND<br>HANDLE | Wood painted white                | Scattered shading marks throughout<br>Light wear to return leading edge                 |                               |
|                           | Return chrome lever action handle | Slightly loose                                                                          |                               |
|                           | Return twist lock                 | Secure                                                                                  |                               |
| RETURN FRAME              | Wood painted white                | Scattered angle wear to left hand side throughout                                       |                               |
| CEILING                   | Painted white                     | Light marks surrounding alarm                                                           |                               |
| WALLS                     | Painted white                     | Scattered scuffs and marks mid to low<br>level<br>Minor angled abrasions to corners     |                               |
| Skirting /<br>Woodwork    | Wood painted white                | In good order<br>Light marks and angle chips                                            |                               |
| Flooring                  | Light wood floorboards            | In good order<br>Light marks<br>Dark staining patch forward on entry<br>right hand side |                               |

# FRONT DOOR AND HALLWAY

| ITEM                     | DESCRIPTION                                     | <b>CONDITION AT CHECK IN</b>                              | <b>CONDITION AT CHECK OUT</b> |
|--------------------------|-------------------------------------------------|-----------------------------------------------------------|-------------------------------|
| LIGHTS / FITTINGS        | 2 x hanging bulbs                               | In working order                                          |                               |
| FIXTURES AND<br>FITTINGS |                                                 |                                                           |                               |
| BUILT-IN CUPBOARDS       | 4 x doors in wood painted white                 | Scattered scuffs throughout                               |                               |
|                          | Frames in wood painted white                    | Light marks                                               |                               |
|                          | 4 x chrome D handles                            | Secure                                                    |                               |
|                          | Return of doors                                 | Light marks                                               |                               |
|                          | Return door frame                               | Light marks<br>Patchy paintwork and lightly shaded        |                               |
|                          | Interior<br>Ceiling painted white               | Light marks                                               |                               |
|                          | Walls painted white                             | Scattered scuff marks throughout                          |                               |
|                          | Skirting painted white                          | Light marks                                               |                               |
|                          | Flooring in continuation light wood floorboards | Scattered usage marks throughout<br>Appears in good order |                               |
|                          | 1 x spot downlighter                            | In working order                                          |                               |
|                          | 1 x wall mounted white fuse box                 | Secure                                                    |                               |
|                          | 1 x wall mounted electricity meter              | Secure                                                    |                               |
|                          | Selection of pipework and wires                 |                                                           |                               |

# FRONT DOOR AND HALLWAY

| ITEM                     | DESCRIPTION                                  | <b>CONDITION AT CHECK IN</b> | <b>CONDITION AT CHECK OUT</b> |
|--------------------------|----------------------------------------------|------------------------------|-------------------------------|
|                          | 2 x loose white wooden shelves               |                              |                               |
| WALL-MOUNTED<br>FEATURES | 1 x white entry phone system                 | Secure                       |                               |
| MISCELLANEOUS            | 1 x wall mounted white carbon monoxide alarm | Tested for power             |                               |
|                          | 1 x ceiling mounted white smoke alarm        | Tested for power             |                               |
| SWITCHES & SOCKETS       | As seen                                      |                              |                               |

### FRONT DOOR AND HALLWAY PHOTOS