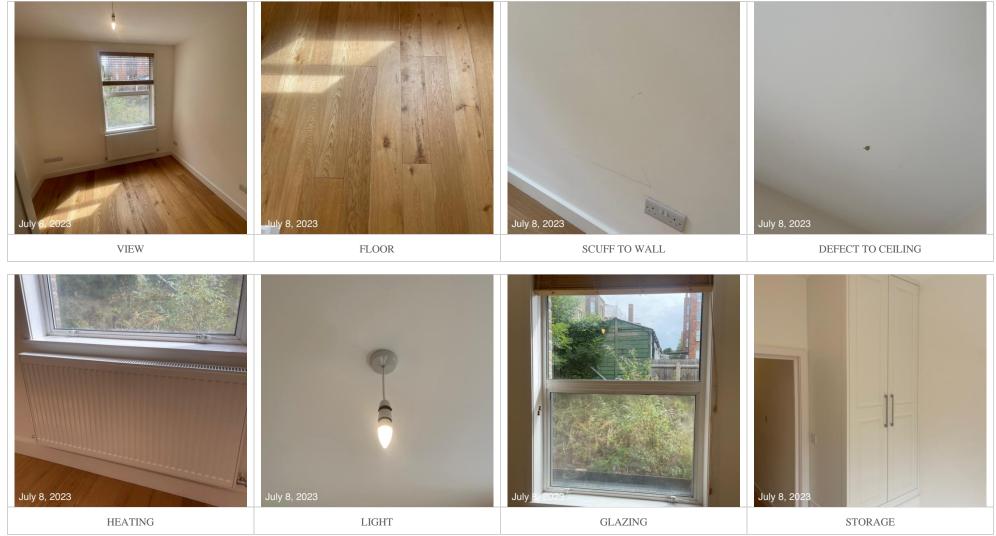

# **BEDROOM ONE – LEFT HAND SIDE ON ENTRY**

| ITEM                      | DESCRIPTION                            | <b>CONDITION AT CHECK IN</b>                                                                                                                         | <b>CONDITION AT CHECK OUT</b> |
|---------------------------|----------------------------------------|------------------------------------------------------------------------------------------------------------------------------------------------------|-------------------------------|
| DOOR AND HANDLE           | Wood painted white                     | Scattered scratching and marks mid to low level                                                                                                      |                               |
|                           | 1 x chrome lever action handle         | Secure                                                                                                                                               |                               |
| DOOR FRAME                | Wood painted white                     | Light marks low level                                                                                                                                |                               |
| DOOR RETURN AND<br>HANDLE | Wood painted white                     | Scattered light marks throughout mid to low level                                                                                                    |                               |
|                           | Return lever action handle             | Secure                                                                                                                                               |                               |
| RETURN FRAME              | Wood painted white                     | Scattered scratching and marks mid to<br>low level<br>1 x chip high level edge                                                                       |                               |
| CEILING                   | Painted white                          | Light marks<br>2 x fitment holes with chipping to right<br>hand side<br>1 x adhesive hook                                                            |                               |
| WALLS                     | Painted white                          | Scattered scuffs and marks mid to low<br>level<br>Picture shading and circular shading to<br>left hand side wall<br>Filled in defect and 1 x pinhole |                               |
| Skirting /<br>Woodwork    | Wood painted white                     | Scattered marks throughout<br>Hairline cracking in corners                                                                                           |                               |
| Flooring                  | In continuation light wood floorboards | Light scratches and marks in line with use                                                                                                           |                               |
| LIGHTS / FITTINGS         | 1 x hanging light bulb                 | In working order                                                                                                                                     |                               |
| WINDOW/S                  | 1 x set of windows                     | Light marks to exterior<br>Scratching to interior                                                                                                    |                               |

| BEDROOM ONE -            | BEDROOM ONE – LEFT HAND SIDE ON ENTRY                                                                  |                                                          |                               |  |
|--------------------------|--------------------------------------------------------------------------------------------------------|----------------------------------------------------------|-------------------------------|--|
| ITEM                     | DESCRIPTION                                                                                            | <b>CONDITION AT CHECK IN</b>                             | <b>CONDITION AT CHECK OUT</b> |  |
|                          | 1 x static pane<br>1 x mobile pane                                                                     | Ghosting to lower pane right hand side                   |                               |  |
|                          | Frame in white uPVC                                                                                    | Shading and paint marks<br>Light scratches               |                               |  |
|                          | 2 x white plastic handles                                                                              | Tarnished<br>Secure and in working order                 |                               |  |
|                          | Window sill in wood painted white<br>2 x see-through blind hooks to right hand<br>side of window frame | Scattered marks throughout<br>Hairline cracking to edges |                               |  |
| WINDOW COVERING/S        | 1 x light wood slatted blind                                                                           | In working order                                         |                               |  |
| RADIATOR / HEATING       | 1 x wall mounted white radiator                                                                        | Light marks<br>Secure                                    |                               |  |
| FIXTURES AND<br>FITTINGS |                                                                                                        |                                                          |                               |  |
| BUILT-IN CUPBOARDS       | Doors in wood painted white<br>2 x chrome D handles                                                    | Light marks<br>Secure                                    |                               |  |
|                          | Return doors                                                                                           | In good order                                            |                               |  |
|                          | Left hand side<br>1 x square adhesive mirror                                                           | Secure                                                   |                               |  |
|                          | Interior painted white                                                                                 | In good order<br>Light marks                             |                               |  |
|                          | Left hand side houses<br>1 x high level shelf                                                          |                                                          |                               |  |

# **BEDROOM ONE – LEFT HAND SIDE ON ENTRY**

| ITEM               | DESCRIPTION                                        | <b>CONDITION AT CHECK IN</b> | <b>CONDITION AT CHECK OUT</b> |
|--------------------|----------------------------------------------------|------------------------------|-------------------------------|
|                    | 1 x chrome hanging rail                            | Secure                       |                               |
|                    | Right hand side houses<br>2 x chrome hanging rails | Secure                       |                               |
| SWITCHES & SOCKETS | As seen                                            |                              |                               |

### **BEDROOM ONE PHOTOS**

| BATHROOM                  |                                |                                                                                                                                                                   |                               |
|---------------------------|--------------------------------|-------------------------------------------------------------------------------------------------------------------------------------------------------------------|-------------------------------|
| ITEM                      | DESCRIPTION                    | <b>CONDITION AT CHECK IN</b>                                                                                                                                      | <b>CONDITION AT CHECK OUT</b> |
| DOOR AND HANDLE           | Wood painted white             | Scratching at mid-level<br>Light marks mid to low level<br>Mark right hand side high level                                                                        |                               |
|                           | 1 x chrome lever action handle | Secure                                                                                                                                                            |                               |
|                           | 1 x chrome twist lock          | Secure                                                                                                                                                            |                               |
| DOOR FRAME                | Wood painted white             | 1 x mark to top edge                                                                                                                                              |                               |
| DOOR RETURN AND<br>HANDLE | Wood painted white             | Scattered shading and marks throughout                                                                                                                            |                               |
|                           | Return lever action handle     | Secure                                                                                                                                                            |                               |
|                           | Return twist lock              | Secure<br>Stiff to operate                                                                                                                                        |                               |
| RETURN FRAME              | Wood painted white             | Scattered marks and hairline cracking at join to walls                                                                                                            |                               |
| CEILING                   | Painted white                  | In good order<br>Light marks surrounding downlighters                                                                                                             |                               |
| WALLS                     | Part painted white             | Scattered shading throughout right hand<br>side wall<br>Light marks to low level                                                                                  |                               |
|                           | Part white tiles               | Tiles in good order<br>Slight discolouration to grouting<br>throughout shower<br>Crack to grouting in shower<br>Chipping and light debris to tiles behind<br>sink |                               |
| Skirting / Woodwork       | Wood painted white             | In good order<br>Light marks                                                                                                                                      |                               |