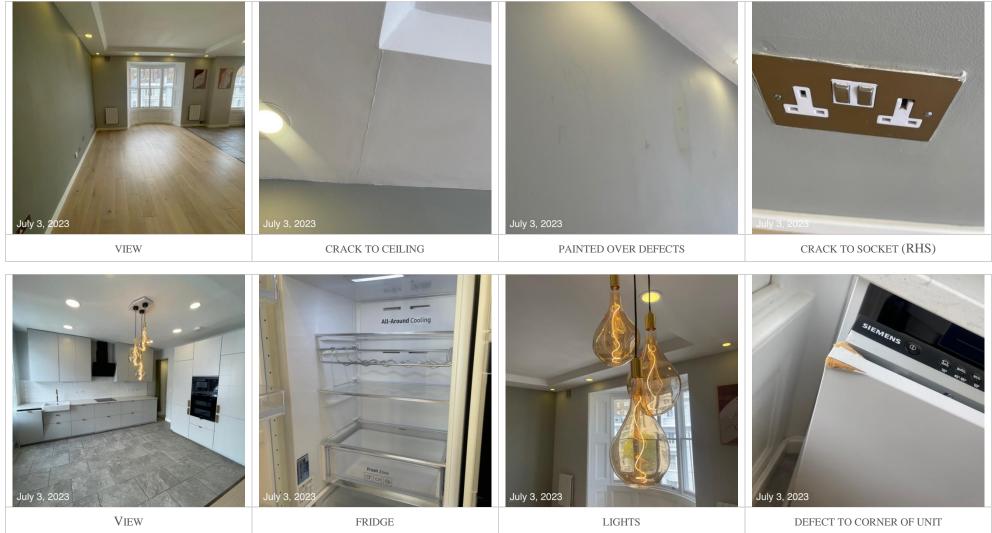

#### **RECEPTION / KITCHEN - OPEN PLAN CONDITION AT CHECK IN CONDITION AT CHECK OUT DESCRIPTION** ITEM Light hairline cracking above entry As per check in **CEILING** Painted white Hairline cracking at joints surrounding raised ceiling Filler marks on entry Paint work appears slightly patchy in places Good condition Hairline cracking to corner at mid-level Part painted light green As per check in WALLS left of window Light scuff marks scattered to low level As per check in left of kitchen Additional light scuff marks scattered As per check in left of entry mid to low level Scattered scuffs and marks. Filled in defects to wall LHS on entry. Patchy paintwork to same area Part painted grey Good condition throughout As per check in FLOORING Part grey tile Discolouration to grouting Good condition Part light wood tile As per check in Light shading and marks Light surface scratches LIGHTS / FITTINGS 15 x fitted spotlights As per check in Tested for power and working Plastic shades 3 x large hanging decorative bulbs As per check in Brass hanging fixtures Tested for power and working WINDOW/S x 2 Window one Dust and watermarks seen throughout As per check in 8 x single glazed panes exteriors Light marks to interiors As per check in

| ITEM                    | DESCRIPTION                                                                      | <b>CONDITION AT CHECK IN</b>                                                                                                    | <b>CONDITION AT CHECK OUT</b>                                                                                      |
|-------------------------|----------------------------------------------------------------------------------|---------------------------------------------------------------------------------------------------------------------------------|--------------------------------------------------------------------------------------------------------------------|
|                         |                                                                                  | Light dirt to edges of panes                                                                                                    | As per check in                                                                                                    |
|                         | Frames in wood painted white                                                     | In good condition<br>Hairline cracking to low level                                                                             | As per check in                                                                                                    |
|                         | 2 x chrome window hooks<br>1 x chrome window lock                                | In good used order<br>Light marking                                                                                             | As per check in                                                                                                    |
|                         | Window two                                                                       |                                                                                                                                 |                                                                                                                    |
|                         | Sliding window<br>4 x single glazed panes                                        | Dust and watermarks to exteriors<br>Light dirt marks to interiors at corners<br>1 x scuff mark to bottom pane at upper<br>level | As per check in<br>As per check in                                                                                 |
|                         | Frames in wood painted white                                                     | Light hairline cracking                                                                                                         | As per check in<br>Chipping to wood LHS at top of cord<br>section                                                  |
|                         | 1 x chrome window hook<br>1 x chrome window lock                                 | Light scratch marks<br>Good order                                                                                               | As per check in                                                                                                    |
| RADIATOR / HEATING      | 2 x wall mounted white radiators                                                 | Secure<br>In good order<br>Working<br>Light scuff marks                                                                         | As per check in                                                                                                    |
| FIXTURES AND<br>FITTING |                                                                                  |                                                                                                                                 |                                                                                                                    |
| KITCHEN UNITS           | A selection of upper and lower level<br>unit doors in grey wood<br>Brass handles | In good order<br>Light scuff mark to unit corner above<br>sink<br>Very light scuff marks scattered to fronts<br>of units        | As per check in<br>Chip to edge of unit RHS above hob<br>Defect to LHS top corner of dishwasher<br>As per check in |

# **RECEPTION / KITCHEN - OPEN PLAN**

| ITEM           | DESCRIPTION                          | <b>CONDITION AT CHECK IN</b>                      | <b>CONDITION AT CHECK OUT</b>             |
|----------------|--------------------------------------|---------------------------------------------------|-------------------------------------------|
|                | 8 x unit drawers                     | In good order                                     |                                           |
|                |                                      | 6                                                 | As per check in                           |
|                | Fitted light in unit drawer right of |                                                   |                                           |
|                | sink                                 | Tested and working                                | As per check in                           |
|                | Interior in white wood shelves       | Light marks to interior                           |                                           |
|                | Interior in white wood sherves       | Good order                                        | As per check in                           |
|                |                                      | Secure                                            |                                           |
|                | 2 x interior white wood drawers      |                                                   |                                           |
|                |                                      | Good order                                        | As per check in                           |
|                | 2 x interior chrome drawers          | T 1 1                                             | A 1 1 '                                   |
|                |                                      | In good order<br>Secure                           | As per check in                           |
| KICKBOARDS     | Grey wood panels                     | Light chipping to bases                           | Heavy chipping RHS                        |
|                | 5 1                                  | Light chipping and scuff marks to right           | Appears loose                             |
|                |                                      | hand corner                                       |                                           |
| <b>XX</b> 7    |                                      | Secure                                            | A 1 1 '                                   |
| WORKTOP        | Grey granite                         | Good condition<br>Light mildew marks left of sink | As per check in<br>Staining to RHS of hob |
| SPLASHBACK     | White tile                           | Good condition                                    | As per check in                           |
| or Eristibrich |                                      | Clean throughout                                  |                                           |
| Sink           | 1 x white ceramic                    | In good condition                                 | As per check in                           |
|                |                                      | Clean throughout                                  |                                           |
|                | 1 x chrome waste                     | Very light scratch marks surrounding              | As per check in                           |
|                | 1 x chronie waste                    | waste                                             | As per check in                           |
|                |                                      | Thuse .                                           | As per check in                           |
|                | 1 x chrome waste covering            | Light scratch marks                               | L                                         |
|                |                                      | Good condition                                    |                                           |

| ITEM           | DESCRIPTION                | <b>CONDITION AT CHECK IN</b>    | <b>CONDITION AT CHECK OUT</b>      |
|----------------|----------------------------|---------------------------------|------------------------------------|
| IIEM           | DESCRIPTION                |                                 |                                    |
|                | 1 x brass tap              | Tested and working              | As per check in                    |
|                |                            | In good order                   |                                    |
|                |                            | Clean                           |                                    |
| APPLIANCES     |                            |                                 |                                    |
| Fridge/freezer | 1 x fitted Samsung         | In good condition               | As per check in                    |
|                |                            | Tested and working              | L                                  |
|                |                            |                                 |                                    |
|                | Interior fridge houses     |                                 |                                    |
|                | 4 x glass shelves          | Light marks                     | As per check in                    |
|                | 1 x chrome shelf           | Good condition                  |                                    |
|                | 2 x plastic salad crispers | Light debris and marks to bases | Clean                              |
|                | 5 x plastic door shelves   | In good order                   |                                    |
|                | 1                          | Light scratch marks             | As per check in                    |
|                | Interior freezer houses    |                                 |                                    |
|                | 3 x plastic drawers        | Interior light working          | As per check in                    |
| DISHWASHER     | 1 x fitted Siemens         | In good condition               | As per check in                    |
|                |                            | Soap tray clean                 | Tested for power                   |
|                | Interior houses            | All in good order and working   | Light scratches                    |
|                | 2 x grey drawers           |                                 |                                    |
|                | 1 x cutlery drawer         |                                 |                                    |
| OVEN           | 1 x fitted Samsung         | In good order                   | As per check in                    |
|                | Folding door               | Light marks to interior         | White cleaning residue to interior |
|                | Interior houses            |                                 |                                    |
|                | 2 x metal trays            | In good order                   | As per check in                    |
|                | 1 x chrome shelf           |                                 | 1 I                                |

| ITEM                     | DESCRIPTION                                                                          | <b>CONDITION AT CHECK IN</b>                                                        | <b>CONDITION AT CHECK OUT</b>                            |
|--------------------------|--------------------------------------------------------------------------------------|-------------------------------------------------------------------------------------|----------------------------------------------------------|
|                          |                                                                                      | Light markings surrounding interior<br>front<br>Interior light working              |                                                          |
| Нов                      | 1 x fitted AEG induction                                                             | Light scratch marks and ghosting to left<br>hobs<br>In good order and working       | As per check in                                          |
| Extractor                | 1 x oven hood                                                                        | Panel in good condition<br>Both lights and fan fixtures working<br>Clean throughout | As per check in                                          |
| MICROWAVE                | 1 x fitted Samsung<br>Interior houses<br>1 x plastic bowl<br>1 x microwaveable plate | In working order<br>Light usage marks to interior<br>Working                        | As per check in                                          |
| WALL MOUNTED<br>FEATURES | 1 x Honeywell thermostat                                                             | Secure<br>In working order                                                          | As per check in                                          |
|                          | 2 x abstract lady pictures<br>Brass frames                                           |                                                                                     | As per check in                                          |
|                          | 1 x white metal hook unit                                                            | Good order<br>Secure                                                                | As per check in                                          |
| Contents                 | Built-in storage cupboard<br>1 x chrome curtain rail<br>1 x green curtain            | Good order<br>Light marks                                                           | As per check in                                          |
|                          | Ceiling painted white                                                                | Light scuff marks                                                                   | As per check in                                          |
|                          | Walls painted white                                                                  | Scuff marks and light shading seen scattered from upper to lower levels             | As per check in<br>Paint cracking at high level on entry |

| ITEM               | DESCRIPTION                                           | <b>CONDITION AT CHECK IN</b>                                            | <b>CONDITION AT CHECK OUT</b>                           |
|--------------------|-------------------------------------------------------|-------------------------------------------------------------------------|---------------------------------------------------------|
|                    | Skirting in wood painted white                        | Light scuffs and shading scattered throughout                           | As per check in                                         |
|                    | Flooring in light tile                                | Light scuff mark to centre                                              | Scattered marks                                         |
|                    | 2 x fitted lights                                     | Tested for power and working                                            | As per check in                                         |
|                    | Interior houses<br>4 x medium wood shelves            | Secure<br>Light scuff marks<br>3 x fitment holes right of entry to wall | Chipping to edges<br>As per check in<br>As per check in |
|                    | A selection of cleaning products in white plastic box |                                                                         |                                                         |
|                    | 3 x spare white wood planks                           |                                                                         | As per check in                                         |
| MISCELLANEOUS      | 1 x carbon monoxide alarm                             | Tested to sound and working                                             | Not seen                                                |
| SWITCHES & SOCKETS | As seen                                               |                                                                         | Crack to white area of socket LHS on<br>entry           |