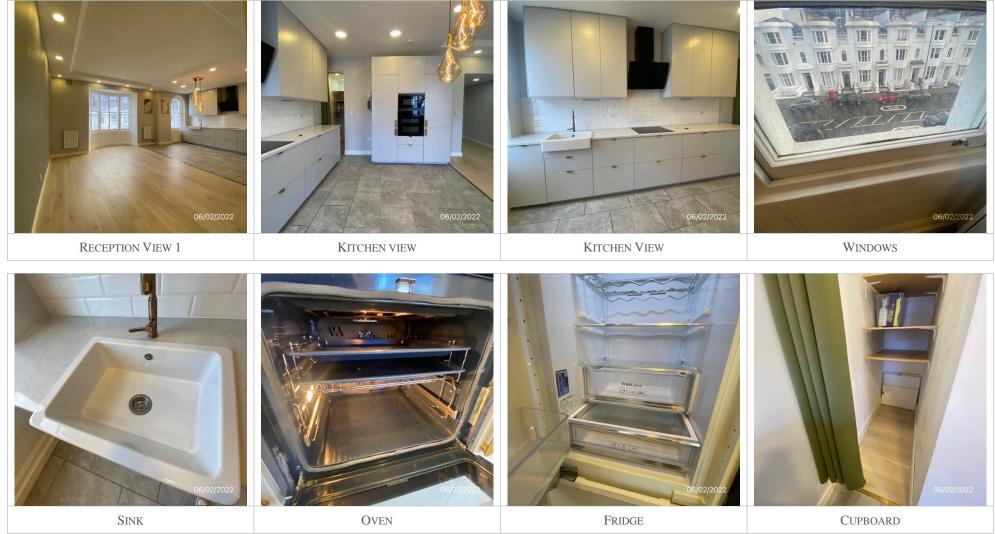

#### **RECEPTION / KITCHEN - OPEN PLAN CONDITION AT CHECK IN CONDITION AT CHECK OUT DESCRIPTION** ITEM Light hairline cracking above entry As per check in **CEILING** Painted white Hairline cracking at joints surrounding raised ceiling Filler marks on entry Paint work appears slightly patchy in places Good condition Hairline cracking to corner at mid-level Part painted light green As per check in WALLS left of window Light scuff marks scattered to low level As per check in left of kitchen Additional light scuff marks scattered As per check in left of entry mid to low level Scattered scuffs and marks. Filled in defects to wall LHS on entry. Patchy paintwork to same area Part painted grey Good condition throughout As per check in FLOORING Part grey tile Discolouration to grouting Good condition Part light wood tile As per check in Light shading and marks Light surface scratches LIGHTS / FITTINGS 15 x fitted spotlights As per check in Tested for power and working Plastic shades 3 x large hanging decorative bulbs As per check in Brass hanging fixtures Tested for power and working WINDOW/S x 2 Window one Dust and watermarks seen throughout As per check in 8 x single glazed panes exteriors Light marks to interiors As per check in

| ITEM                    | DESCRIPTION                                                                      | <b>CONDITION AT CHECK IN</b>                                                                                                    | <b>CONDITION AT CHECK OUT</b>                                                                                      |
|-------------------------|----------------------------------------------------------------------------------|---------------------------------------------------------------------------------------------------------------------------------|--------------------------------------------------------------------------------------------------------------------|
|                         |                                                                                  | Light dirt to edges of panes                                                                                                    | As per check in                                                                                                    |
|                         | Frames in wood painted white                                                     | In good condition<br>Hairline cracking to low level                                                                             | As per check in                                                                                                    |
|                         | 2 x chrome window hooks<br>1 x chrome window lock                                | In good used order<br>Light marking                                                                                             | As per check in                                                                                                    |
|                         | Window two                                                                       |                                                                                                                                 |                                                                                                                    |
|                         | Sliding window<br>4 x single glazed panes                                        | Dust and watermarks to exteriors<br>Light dirt marks to interiors at corners<br>1 x scuff mark to bottom pane at upper<br>level | As per check in<br>As per check in                                                                                 |
|                         | Frames in wood painted white                                                     | Light hairline cracking                                                                                                         | As per check in<br>Chipping to wood LHS at top of cord<br>section                                                  |
|                         | 1 x chrome window hook<br>1 x chrome window lock                                 | Light scratch marks<br>Good order                                                                                               | As per check in                                                                                                    |
| RADIATOR / HEATING      | 2 x wall mounted white radiators                                                 | Secure<br>In good order<br>Working<br>Light scuff marks                                                                         | As per check in                                                                                                    |
| FIXTURES AND<br>FITTING |                                                                                  |                                                                                                                                 |                                                                                                                    |
| KITCHEN UNITS           | A selection of upper and lower level<br>unit doors in grey wood<br>Brass handles | In good order<br>Light scuff mark to unit corner above<br>sink<br>Very light scuff marks scattered to fronts<br>of units        | As per check in<br>Chip to edge of unit RHS above hob<br>Defect to LHS top corner of dishwasher<br>As per check in |

# **RECEPTION / KITCHEN - OPEN PLAN**

| ITEM           | DESCRIPTION                          | <b>CONDITION AT CHECK IN</b>                      | <b>CONDITION AT CHECK OUT</b>             |
|----------------|--------------------------------------|---------------------------------------------------|-------------------------------------------|
|                | 8 x unit drawers                     | In good order                                     |                                           |
|                |                                      | 6                                                 | As per check in                           |
|                | Fitted light in unit drawer right of |                                                   |                                           |
|                | sink                                 | Tested and working                                | As per check in                           |
|                | Interior in white wood shelves       | Light marks to interior                           |                                           |
|                | Interior in white wood sherves       | Good order                                        | As per check in                           |
|                |                                      | Secure                                            |                                           |
|                | 2 x interior white wood drawers      |                                                   |                                           |
|                |                                      | Good order                                        | As per check in                           |
|                | 2 x interior chrome drawers          | T 1 1                                             | A 1 1 '                                   |
|                |                                      | In good order<br>Secure                           | As per check in                           |
| KICKBOARDS     | Grey wood panels                     | Light chipping to bases                           | Heavy chipping RHS                        |
|                | 5 1                                  | Light chipping and scuff marks to right           | Appears loose                             |
|                |                                      | hand corner                                       |                                           |
| <b>XX</b> 7    |                                      | Secure                                            | A 1 1 '                                   |
| WORKTOP        | Grey granite                         | Good condition<br>Light mildew marks left of sink | As per check in<br>Staining to RHS of hob |
| SPLASHBACK     | White tile                           | Good condition                                    | As per check in                           |
| or Eristibrich |                                      | Clean throughout                                  |                                           |
| Sink           | 1 x white ceramic                    | In good condition                                 | As per check in                           |
|                |                                      | Clean throughout                                  |                                           |
|                | 1 x chrome waste                     | Very light scratch marks surrounding              | As per check in                           |
|                | 1 x chronie waste                    | waste                                             | As per check in                           |
|                |                                      | Thuse .                                           | As per check in                           |
|                | 1 x chrome waste covering            | Light scratch marks                               | L                                         |
|                |                                      | Good condition                                    |                                           |

| ITEM           | DESCRIPTION                | <b>CONDITION AT CHECK IN</b>    | <b>CONDITION AT CHECK OUT</b>      |
|----------------|----------------------------|---------------------------------|------------------------------------|
| IIEM           | DESCRIPTION                |                                 |                                    |
|                | 1 x brass tap              | Tested and working              | As per check in                    |
|                |                            | In good order                   |                                    |
|                |                            | Clean                           |                                    |
| APPLIANCES     |                            |                                 |                                    |
| Fridge/freezer | 1 x fitted Samsung         | In good condition               | As per check in                    |
|                |                            | Tested and working              | L                                  |
|                |                            |                                 |                                    |
|                | Interior fridge houses     |                                 |                                    |
|                | 4 x glass shelves          | Light marks                     | As per check in                    |
|                | 1 x chrome shelf           | Good condition                  |                                    |
|                | 2 x plastic salad crispers | Light debris and marks to bases | Clean                              |
|                | 5 x plastic door shelves   | In good order                   |                                    |
|                | 1                          | Light scratch marks             | As per check in                    |
|                | Interior freezer houses    |                                 |                                    |
|                | 3 x plastic drawers        | Interior light working          | As per check in                    |
| DISHWASHER     | 1 x fitted Siemens         | In good condition               | As per check in                    |
|                |                            | Soap tray clean                 | Tested for power                   |
|                | Interior houses            | All in good order and working   | Light scratches                    |
|                | 2 x grey drawers           |                                 |                                    |
|                | 1 x cutlery drawer         |                                 |                                    |
| OVEN           | 1 x fitted Samsung         | In good order                   | As per check in                    |
|                | Folding door               | Light marks to interior         | White cleaning residue to interior |
|                | Interior houses            |                                 |                                    |
|                | 2 x metal trays            | In good order                   | As per check in                    |
|                | 1 x chrome shelf           |                                 | 1 I                                |

| ITEM                     | DESCRIPTION                                                                          | <b>CONDITION AT CHECK IN</b>                                                        | <b>CONDITION AT CHECK OUT</b>                            |
|--------------------------|--------------------------------------------------------------------------------------|-------------------------------------------------------------------------------------|----------------------------------------------------------|
|                          |                                                                                      | Light markings surrounding interior<br>front<br>Interior light working              |                                                          |
| Нов                      | 1 x fitted AEG induction                                                             | Light scratch marks and ghosting to left<br>hobs<br>In good order and working       | As per check in                                          |
| Extractor                | 1 x oven hood                                                                        | Panel in good condition<br>Both lights and fan fixtures working<br>Clean throughout | As per check in                                          |
| MICROWAVE                | 1 x fitted Samsung<br>Interior houses<br>1 x plastic bowl<br>1 x microwaveable plate | In working order<br>Light usage marks to interior<br>Working                        | As per check in                                          |
| WALL MOUNTED<br>FEATURES | 1 x Honeywell thermostat                                                             | Secure<br>In working order                                                          | As per check in                                          |
|                          | 2 x abstract lady pictures<br>Brass frames                                           |                                                                                     | As per check in                                          |
|                          | 1 x white metal hook unit                                                            | Good order<br>Secure                                                                | As per check in                                          |
| Contents                 | Built-in storage cupboard<br>1 x chrome curtain rail<br>1 x green curtain            | Good order<br>Light marks                                                           | As per check in                                          |
|                          | Ceiling painted white                                                                | Light scuff marks                                                                   | As per check in                                          |
|                          | Walls painted white                                                                  | Scuff marks and light shading seen scattered from upper to lower levels             | As per check in<br>Paint cracking at high level on entry |

| ITEM               | DESCRIPTION                                           | <b>CONDITION AT CHECK IN</b>                                            | <b>CONDITION AT CHECK OUT</b>                           |
|--------------------|-------------------------------------------------------|-------------------------------------------------------------------------|---------------------------------------------------------|
|                    | Skirting in wood painted white                        | Light scuffs and shading scattered throughout                           | As per check in                                         |
|                    | Flooring in light tile                                | Light scuff mark to centre                                              | Scattered marks                                         |
|                    | 2 x fitted lights                                     | Tested for power and working                                            | As per check in                                         |
|                    | Interior houses<br>4 x medium wood shelves            | Secure<br>Light scuff marks<br>3 x fitment holes right of entry to wall | Chipping to edges<br>As per check in<br>As per check in |
|                    | A selection of cleaning products in white plastic box |                                                                         |                                                         |
|                    | 3 x spare white wood planks                           |                                                                         | As per check in                                         |
| MISCELLANEOUS      | 1 x carbon monoxide alarm                             | Tested to sound and working                                             | Not seen                                                |
| SWITCHES & SOCKETS | As seen                                               |                                                                         | Crack to white area of socket LHS on<br>entry           |

### **RECEPTION / KITCHEN - PHOTOS CHECK IN**