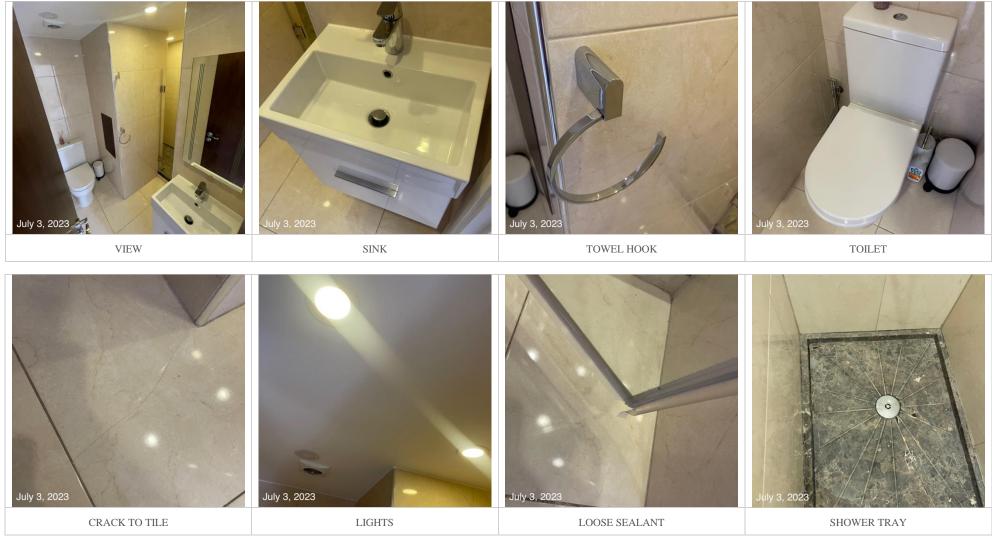

----------------------|--|
| Ітем               | DESCRIPTION                                  | <b>CONDITION AT CHECK IN</b> | <b>CONDITION AT CHECK OUT</b> |  |
|                    | 1 x white ceramic toilet brush and<br>holder | In good used condition       | As per check in               |  |
| MISCELLANEOUS      | 1 x wood panel                               | Light marks to edges         | As per check in               |  |
|                    | 1 x white plastic extractor fan              | Light dust to interior       | As per check in               |  |
| SWITCHES & SOCKETS | As seen                                      |                              |                               |  |

### **BATHROOM PHOTOS CHECK IN**





BATHROOM VIEW 2



### **BATHROOM PHOTOS CHECK OUT**



| Ітем                      | DESCRIPTION                          | <b>CONDITION AT CHECK IN</b>                                                                                                                                                | <b>CONDITION AT CHECK OUT</b>                                                          |
|---------------------------|--------------------------------------|-----------------------------------------------------------------------------------------------------------------------------------------------------------------------------|----------------------------------------------------------------------------------------|
| DOOR AND HANDLE           | Medium wood                          | Light scuff marks mid to low level