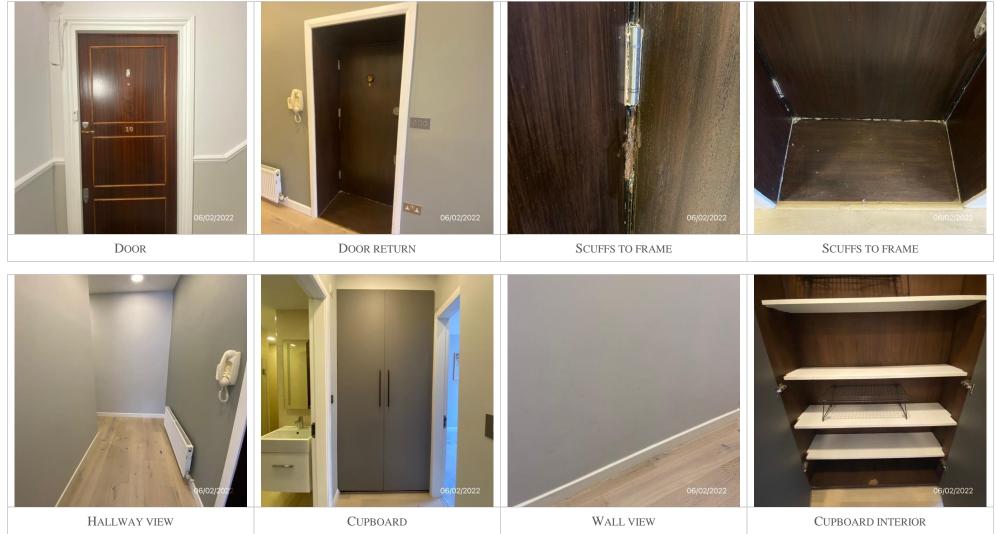

# FRONT DOOR AND HALLWAY

| ITEM                      | DESCRIPTION                         | <b>CONDITION AT CHECK IN</b>                                                             | <b>CONDITION AT CHECK OUT</b>                                                    |
|---------------------------|-------------------------------------|------------------------------------------------------------------------------------------|----------------------------------------------------------------------------------|
| DOOR AND HANDLE           | Dark wood                           | Light marks scattered mid to low level<br>In good order consistent with age and<br>style | As per check in<br>Scattered scratches throughout<br>Angled wear to leading edge |
|                           | Chrome numerals '10'                | In good condition                                                                        | As per check in                                                                  |
|                           | 1 x brass spyhole                   | Secure                                                                                   | As per check in                                                                  |
|                           | 2 x chrome Banham locks             | Both secure<br>Good used order<br>Light tarnishing                                       | As per check in                                                                  |
|                           | 1 x brass handle                    | Light scratch marks<br>In good order                                                     | As per check in                                                                  |
| DOOR FRAME                | Wood painted white                  | Good condition<br>Painted over defects                                                   | As per check in<br>Angled wear to edges                                          |
|                           | 1 x plastic doorbell                | Tested<br>Not working                                                                    | As per check in                                                                  |
| DOOR RETURN AND<br>HANDLE | Dark wood                           | Scuff marks scattered throughout to<br>edges<br>Light shading mid to low level           | As per check in                                                                  |
|                           | 2 x chrome Banham lock returns      | Good order<br>Light scratch marks and tarnishing<br>throughout                           | As per check in                                                                  |
|                           | 1 x brass spyhole<br>1 x escutcheon | Secure<br>Light marks                                                                    | As per check in                                                                  |

# FRONT DOOR AND HALLWAY

| ITEM              | DESCRIPTION                       | <b>CONDITION AT CHECK IN</b>                                               | <b>CONDITION AT CHECK OUT</b> |
|-------------------|-----------------------------------|----------------------------------------------------------------------------|-------------------------------|
|                   | Clockwork door bell return        | Not working                                                                | As per check in               |
| RETURN FRAME      | Inner frame in dark wood          | Light chip marks scattered mid to low level                                | As per check in               |
|                   |                                   | Scuff marks scattered throughout base board                                | As per check in               |
|                   |                                   | Heavy chipping either side of door                                         | As per check in               |
|                   |                                   |                                                                            | Fitment hole LHS              |
|                   | Outer frame in wood painted white | Light scuff marks scattered mid to low<br>level                            | As per check in               |
| 9                 |                                   | Peeling and marks to base of frame                                         |                               |
| CEILING           | Painted white                     | Good condition<br>Hairline cracking at walkway corner                      | As per check in               |
| WALLS             | Part painted light green          | Light scuff marks and shading scattered mid to low level                   | As per check in               |
|                   |                                   | Light hairline cracking behind radiator                                    | As per check in               |
|                   |                                   | 2 x filler marks above radiator                                            | As per check in               |
|                   |                                   | 2 x filler marks at mid-level right of<br>entry to second bedroom          | As per check in               |
|                   |                                   | 1 x notable scuff mark at mid-level left<br>of entry to bathroom           | As per check in               |
|                   |                                   | 1 x chip mark to low level angle<br>forward of entry                       | As per check in               |
|                   | Part light grey                   |                                                                            |                               |
| SKIRTING /        | Wood painted white                | Light scuff marks scattered to tops                                        | As per check in               |
| WOODWORK          |                                   | Good secure order                                                          | Hairline cracking at join     |
| Freepric          |                                   | The later than the second sector to the state                              | Angle wear at corners         |
| FLOORING          | Light wood tiles                  | Light shading on entry to bathroom<br>Light marks and scratches throughout | As per check in               |
|                   |                                   | consistent with use                                                        |                               |
| LIGHTS / FITTINGS | 5 x fitted spotlights             |                                                                            | Working                       |

| FRONT DOOR AND HALLWAY |
|------------------------|
|------------------------|

| ITEM                     | DESCRIPTION                                                      | <b>CONDITION AT CHECK IN</b>                             | <b>CONDITION AT CHECK OUT</b>                        |
|--------------------------|------------------------------------------------------------------|----------------------------------------------------------|------------------------------------------------------|
|                          | Plastic shades                                                   | Tested for power and working                             | As per check in                                      |
| RADIATOR / HEATING       | 1 x wall mounted white radiator                                  | Secure<br>In working order                               | As per check in<br>Light marks                       |
| FIXTURES AND<br>FITTINGS |                                                                  |                                                          |                                                      |
| BUILT-IN CUPBOARDS       | 1 x grey wood storage                                            |                                                          | Stiff to close                                       |
|                          | 2 x grey wood doors<br>2 x black wood handles                    | In good condition<br>Very light marks to exterior        | As per check in<br>Chipping to RHS High leading edge |
|                          | Interior in dark wood                                            | Light marks to low level<br>1 x chip at low level centre | As per check in                                      |
|                          | Interior houses<br>4 x white wood shelves<br>1 x dark wood shelf | All secure<br>In good order<br>Light marks               | As per check in                                      |
|                          | 4 x metal freestanding shelves                                   |                                                          | As per check in                                      |
| WALL-MOUNTED<br>FEATURES | 1 x fuse box                                                     | In good order                                            | As per check in                                      |
|                          | 1 x intercom phone                                               | Tested and working<br>Secure                             | As per check in                                      |
| MISCELLANEOUS            | 2 x smoke alarms                                                 | Tested to sound and working                              | As per check in                                      |
| SWITCHES & SOCKETS       | As seen                                                          |                                                          |                                                      |

### FRONT DOOR AND HALLWAY PHOTOS CHECK IN