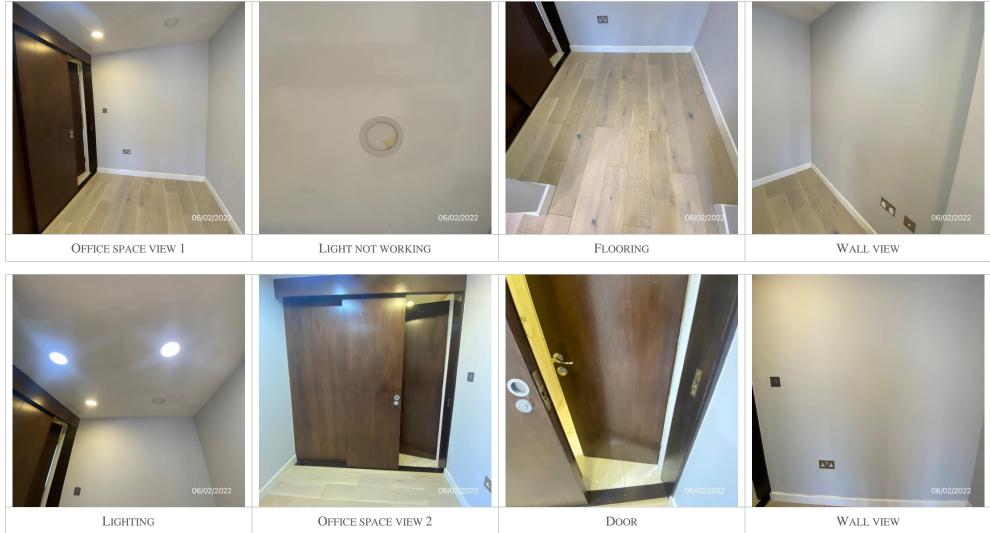

# FRONT DOOR AND HALLWAY

| ITEM                      | DESCRIPTION                         | <b>CONDITION AT CHECK IN</b>                                                             | <b>CONDITION AT CHECK OUT</b>                                                    |
|---------------------------|-------------------------------------|------------------------------------------------------------------------------------------|----------------------------------------------------------------------------------|
| DOOR AND HANDLE           | Dark wood                           | Light marks scattered mid to low level<br>In good order consistent with age and<br>style | As per check in<br>Scattered scratches throughout<br>Angled wear to leading edge |
|                           | Chrome numerals '10'                | In good condition                                                                        | As per check in                                                                  |
|                           | 1 x brass spyhole                   | Secure                                                                                   | As per check in                                                                  |
|                           | 2 x chrome Banham locks             | Both secure<br>Good used order<br>Light tarnishing                                       | As per check in                                                                  |
|                           | 1 x brass handle                    | Light scratch marks<br>In good order                                                     | As per check in                                                                  |
| DOOR FRAME                | Wood painted white                  | Good condition<br>Painted over defects                                                   | As per check in<br>Angled wear to edges                                          |
|                           | 1 x plastic doorbell                | Tested<br>Not working                                                                    | As per check in                                                                  |
| DOOR RETURN AND<br>HANDLE | Dark wood                           | Scuff marks scattered throughout to<br>edges<br>Light shading mid to low level           | As per check in                                                                  |
|                           | 2 x chrome Banham lock returns      | Good order<br>Light scratch marks and tarnishing<br>throughout                           | As per check in                                                                  |
|                           | 1 x brass spyhole<br>1 x escutcheon | Secure<br>Light marks                                                                    | As per check in                                                                  |

# FRONT DOOR AND HALLWAY

| ITEM              | DESCRIPTION                       | <b>CONDITION AT CHECK IN</b>                                               | <b>CONDITION AT CHECK OUT</b> |
|-------------------|-----------------------------------|----------------------------------------------------------------------------|-------------------------------|
|                   | Clockwork door bell return        | Not working                                                                | As per check in               |
| RETURN FRAME      | Inner frame in dark wood          | Light chip marks scattered mid to low level                                | As per check in               |
|                   |                                   | Scuff marks scattered throughout base board                                | As per check in               |
|                   |                                   | Heavy chipping either side of door                                         | As per check in               |
|                   |                                   |                                                                            | Fitment hole LHS              |
|                   | Outer frame in wood painted white | Light scuff marks scattered mid to low<br>level                            | As per check in               |
| 9                 |                                   | Peeling and marks to base of frame                                         |                               |
| CEILING           | Painted white                     | Good condition<br>Hairline cracking at walkway corner                      | As per check in               |
| WALLS             | Part painted light green          | Light scuff marks and shading scattered mid to low level                   | As per check in               |
|                   |                                   | Light hairline cracking behind radiator                                    | As per check in               |
|                   |                                   | 2 x filler marks above radiator                                            | As per check in               |
|                   |                                   | 2 x filler marks at mid-level right of<br>entry to second bedroom          | As per check in               |
|                   |                                   | 1 x notable scuff mark at mid-level left<br>of entry to bathroom           | As per check in               |
|                   |                                   | 1 x chip mark to low level angle<br>forward of entry                       | As per check in               |
|                   | Part light grey                   |                                                                            |                               |
| SKIRTING /        | Wood painted white                | Light scuff marks scattered to tops                                        | As per check in               |
| WOODWORK          |                                   | Good secure order                                                          | Hairline cracking at join     |
| Freepric          |                                   | The later than the second sector to the state                              | Angle wear at corners         |
| FLOORING          | Light wood tiles                  | Light shading on entry to bathroom<br>Light marks and scratches throughout | As per check in               |
|                   |                                   | consistent with use                                                        |                               |
| LIGHTS / FITTINGS | 5 x fitted spotlights             |                                                                            | Working                       |

| FRONT DOOR AND HALLWAY |
|------------------------|
|------------------------|

| ITEM                     | DESCRIPTION                                                      | <b>CONDITION AT CHECK IN</b>                             | <b>CONDITION AT CHECK OUT</b>                        |
|--------------------------|------------------------------------------------------------------|----------------------------------------------------------|------------------------------------------------------|
|                          | Plastic shades                                                   | Tested for power and working                             | As per check in                                      |
| RADIATOR / HEATING       | 1 x wall mounted white radiator                                  | Secure<br>In working order                               | As per check in<br>Light marks                       |
| FIXTURES AND<br>FITTINGS |                                                                  |                                                          |                                                      |
| BUILT-IN CUPBOARDS       | 1 x grey wood storage                                            |                                                          | Stiff to close                                       |
|                          | 2 x grey wood doors<br>2 x black wood handles                    | In good condition<br>Very light marks to exterior        | As per check in<br>Chipping to RHS High leading edge |
|                          | Interior in dark wood                                            | Light marks to low level<br>1 x chip at low level centre | As per check in                                      |
|                          | Interior houses<br>4 x white wood shelves<br>1 x dark wood shelf | All secure<br>In good order<br>Light marks               | As per check in                                      |
|                          | 4 x metal freestanding shelves                                   |                                                          | As per check in                                      |
| WALL-MOUNTED<br>FEATURES | 1 x fuse box                                                     | In good order                                            | As per check in                                      |
|                          | 1 x intercom phone                                               | Tested and working<br>Secure                             | As per check in                                      |
| MISCELLANEOUS            | 2 x smoke alarms                                                 | Tested to sound and working                              | As per check in                                      |
| SWITCHES & SOCKETS       | As seen                                                          |                                                          |                                                      |

### **OPEN PLAN OFFICE SPACE PHOTOS CHECK IN**

### **OPEN PLAN OFFICE SPACE PHOTOS CHECK OUT**

| BATHROOM                  |                                      |                                                                                                                                                  |                                                                                      |  |
|---------------------------|--------------------------------------|--------------------------------------------------------------------------------------------------------------------------------------------------|--------------------------------------------------------------------------------------|--|
| ITEM                      | DESCRIPTION                          | <b>CONDITION AT CHECK IN</b>                                                                                                                     | <b>CONDITION AT CHECK OUT</b>                                                        |  |
| DOOR AND HANDLE           | Medium wood                          | Light scuff marks surrounding lock<br>Light marks to low level<br>Light paint speck to left hand side at<br>mid-level                            | As per check in<br>As per check in<br>As per check in                                |  |
|                           | 1 x chrome handle<br>1 x chrome lock | In good order                                                                                                                                    | As per check in                                                                      |  |
| DOOR FRAME                | Wood painted white                   | Light marks<br>Good condition                                                                                                                    | As per check in                                                                      |  |
| DOOR RETURN AND<br>HANDLE | Medium wood                          | Light scuff marks surrounding handle<br>and lock<br>Light scratch marks to upper level                                                           | As per check in                                                                      |  |
|                           | 1 x chrome handle<br>1 x chrome lock | In good condition                                                                                                                                | As per check in                                                                      |  |
| RETURN FRAME              | Wood painted white                   | Very light marks<br>In good order                                                                                                                | As per check in                                                                      |  |
| CEILING                   | Painted white                        | Hairline cracking to edges<br>In good condition                                                                                                  | As per check in                                                                      |  |
| WALLS                     | Beige tile                           | Good condition throughout<br>Light hairline cracking right of entry<br>Light markings slight mildew marks mid<br>to low level in shower surround | As per check in<br>As per check in<br>As per check in                                |  |
| Flooring                  | Beige tile                           | Good order<br>Light discolouration in areas to grouting<br>All intact                                                                            | As per check in<br>Crack to tile forward of toilet<br>Mold to sealant in shower area |  |
| LIGHTS / FITTINGS         | 5 x fitted spotlights                | Tested for power and working                                                                                                                     | As per check in<br>1 x not working                                                   |  |
| RADIATOR / HEATING        | 1 x wall mounted chrome towel rail   | Secure<br>In good condition<br>Working                                                                                                           | As per check in                                                                      |  |