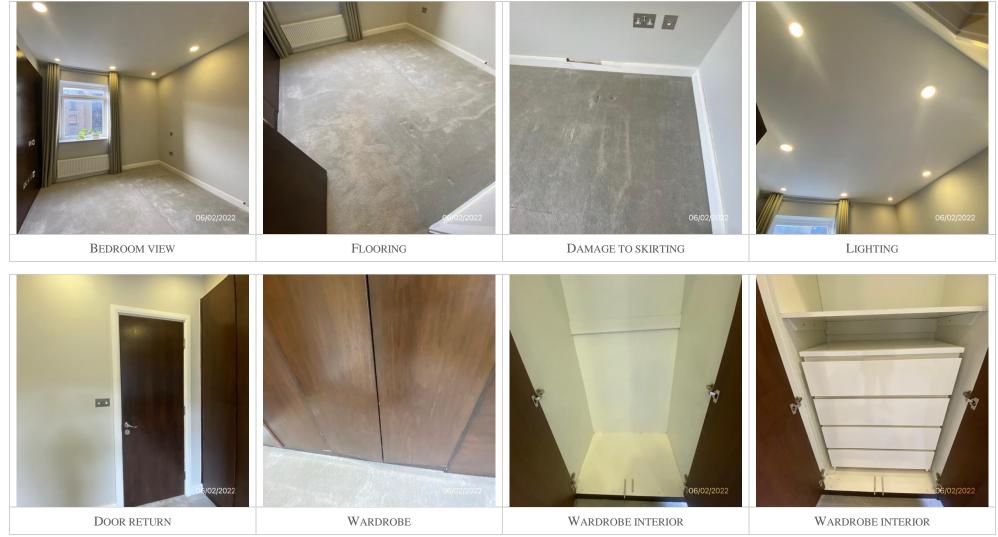

| ITEM                     | DESCRIPTION                                                 | <b>CONDITION AT CHECK IN</b>                                                                                    | <b>CONDITION AT CHECK OUT</b>                                       |
|--------------------------|-------------------------------------------------------------|-----------------------------------------------------------------------------------------------------------------|---------------------------------------------------------------------|
| Flooring                 | Grey carpet                                                 | 1 x large rectangular shading mark to<br>centre of room<br>Scattered furniture indentations<br>throughout       | Clean<br>As per check in                                            |
| LIGHTS / FITTINGS        | 8 x fitted spotlights                                       | Tested for power<br>1 x not working                                                                             | As per check in                                                     |
| WINDOW/S                 | 6 x double glazed panes                                     | All intact<br>Clean throughout                                                                                  | As per check in<br>Light marks to exterior                          |
|                          | Frames in plastic painted white                             | Good order<br>Hairline cracking peeling and light dirt<br>to low levels                                         | As per check in                                                     |
|                          | 4 x white metal handles                                     | In good condition                                                                                               | As per check in                                                     |
|                          | Windowsill in wood painted white                            | Paintwork peeling throughout<br>Light shading to right hand side<br>Warping to top surface back right<br>corner | As per check in                                                     |
| WINDOW COVERING/S        | 1 x black metal curtain rail<br>2 x grey curtains           | Secure<br>In good condition                                                                                     | As per check in<br>Long grey curtains in good order, light<br>marks |
| RADIATOR / HEATING       | 1 x wall mounted white radiator                             | Secure<br>In working order                                                                                      | Edge coming away on LHS                                             |
| FIXTURES AND<br>FITTINGS |                                                             |                                                                                                                 |                                                                     |
| BUILT-IN CUPBOARDS       | <ul><li>2 x wardrobes</li><li>4 x grey wood doors</li></ul> | In good condition                                                                                               | Light marks to front<br>Mechanism to LHS doesn't seem to be         |
|                          | Interiors painted white                                     | Light shading and marks throughout                                                                              | staying closed.<br>As per check in                                  |

| BEDROOM ONE              |                                           |                                                      |                               |  |
|--------------------------|-------------------------------------------|------------------------------------------------------|-------------------------------|--|
| ITEM                     | DESCRIPTION                               | <b>CONDITION AT CHECK IN</b>                         | <b>CONDITION AT CHECK OUT</b> |  |
|                          |                                           | Light indentations to bottom right<br>wardrobe panel |                               |  |
|                          | Interior houses<br>2 x white wood shelves | Secure<br>In good order                              | As per check in               |  |
|                          | 2 x chrome clothes rails                  |                                                      | As per check in               |  |
|                          | 1 x boiler                                | In working condition                                 | As per check in               |  |
| WALL-MOUNTED<br>FEATURES | 3 x oriental prints in brass frames       | Good condition<br>Secure                             | As per check in               |  |
| MISCELLANEOUS            | 1 x smoke alarm                           | Tested to sound and working                          | As per check in               |  |
| SWITCHES & SOCKETS       | As seen                                   |                                                      |                               |  |