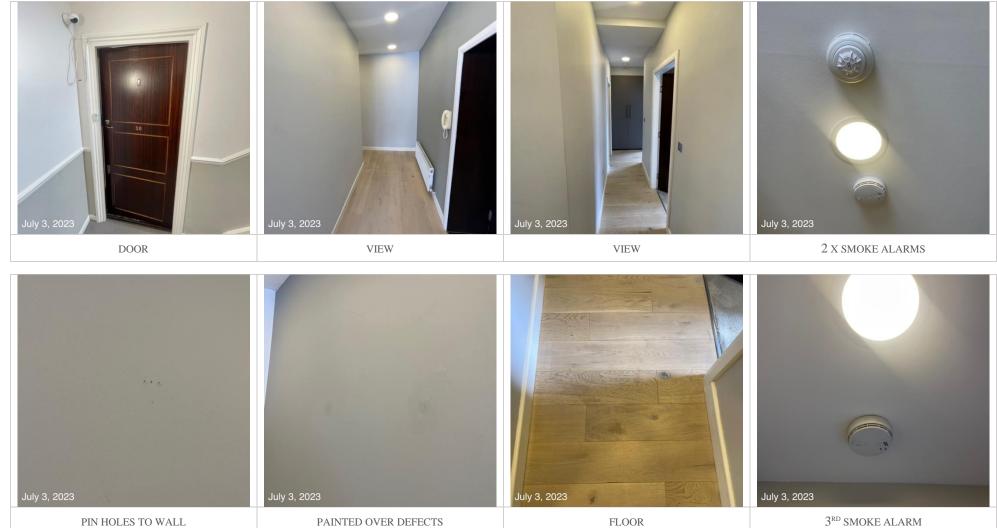

# FRONT DOOR AND HALLWAY

| ITEM                      | DESCRIPTION                         | <b>CONDITION AT CHECK IN</b>                                                             | <b>CONDITION AT CHECK OUT</b>                                                    |
|---------------------------|-------------------------------------|------------------------------------------------------------------------------------------|----------------------------------------------------------------------------------|
| DOOR AND HANDLE           | Dark wood                           | Light marks scattered mid to low level<br>In good order consistent with age and<br>style | As per check in<br>Scattered scratches throughout<br>Angled wear to leading edge |
|                           | Chrome numerals '10'                | In good condition                                                                        | As per check in                                                                  |
|                           | 1 x brass spyhole                   | Secure                                                                                   | As per check in                                                                  |
|                           | 2 x chrome Banham locks             | Both secure<br>Good used order<br>Light tarnishing                                       | As per check in                                                                  |
|                           | 1 x brass handle                    | Light scratch marks<br>In good order                                                     | As per check in                                                                  |
| DOOR FRAME                | Wood painted white                  | Good condition<br>Painted over defects                                                   | As per check in<br>Angled wear to edges                                          |
|                           | 1 x plastic doorbell                | Tested<br>Not working                                                                    | As per check in                                                                  |
| DOOR RETURN AND<br>HANDLE | Dark wood                           | Scuff marks scattered throughout to<br>edges<br>Light shading mid to low level           | As per check in                                                                  |
|                           | 2 x chrome Banham lock returns      | Good order<br>Light scratch marks and tarnishing<br>throughout                           | As per check in                                                                  |
|                           | 1 x brass spyhole<br>1 x escutcheon | Secure<br>Light marks                                                                    | As per check in                                                                  |

# FRONT DOOR AND HALLWAY

| ITEM              | DESCRIPTION                       | <b>CONDITION AT CHECK IN</b>                                               | <b>CONDITION AT CHECK OUT</b> |
|-------------------|-----------------------------------|----------------------------------------------------------------------------|-------------------------------|
|                   | Clockwork door bell return        | Not working                                                                | As per check in               |
| RETURN FRAME      | Inner frame in dark wood          | Light chip marks scattered mid to low level                                | As per check in               |
|                   |                                   | Scuff marks scattered throughout base board                                | As per check in               |
|                   |                                   | Heavy chipping either side of door                                         | As per check in               |
|                   |                                   |                                                                            | Fitment hole LHS              |
|                   | Outer frame in wood painted white | Light scuff marks scattered mid to low<br>level                            | As per check in               |
| 9                 |                                   | Peeling and marks to base of frame                                         |                               |
| CEILING           | Painted white                     | Good condition<br>Hairline cracking at walkway corner                      | As per check in               |
| WALLS             | Part painted light green          | Light scuff marks and shading scattered mid to low level                   | As per check in               |
|                   |                                   | Light hairline cracking behind radiator                                    | As per check in               |
|                   |                                   | 2 x filler marks above radiator                                            | As per check in               |
|                   |                                   | 2 x filler marks at mid-level right of<br>entry to second bedroom          | As per check in               |
|                   |                                   | 1 x notable scuff mark at mid-level left<br>of entry to bathroom           | As per check in               |
|                   |                                   | 1 x chip mark to low level angle<br>forward of entry                       | As per check in               |
|                   | Part light grey                   |                                                                            |                               |
| SKIRTING /        | Wood painted white                | Light scuff marks scattered to tops                                        | As per check in               |
| WOODWORK          |                                   | Good secure order                                                          | Hairline cracking at join     |
| Freepric          |                                   | The later than the second sector to the state                              | Angle wear at corners         |
| FLOORING          | Light wood tiles                  | Light shading on entry to bathroom<br>Light marks and scratches throughout | As per check in               |
|                   |                                   | consistent with use                                                        |                               |
| LIGHTS / FITTINGS | 5 x fitted spotlights             |                                                                            | Working                       |

| FRONT DOOR AND HALLWAY |
|------------------------|
|------------------------|

| ITEM                     | DESCRIPTION                                                      | <b>CONDITION AT CHECK IN</b>                             | <b>CONDITION AT CHECK OUT</b>                        |
|--------------------------|------------------------------------------------------------------|----------------------------------------------------------|------------------------------------------------------|
|                          | Plastic shades                                                   | Tested for power and working                             | As per check in                                      |
| RADIATOR / HEATING       | 1 x wall mounted white radiator                                  | Secure<br>In working order                               | As per check in<br>Light marks                       |
| FIXTURES AND<br>FITTINGS |                                                                  |                                                          |                                                      |
| BUILT-IN CUPBOARDS       | 1 x grey wood storage                                            |                                                          | Stiff to close                                       |
|                          | 2 x grey wood doors<br>2 x black wood handles                    | In good condition<br>Very light marks to exterior        | As per check in<br>Chipping to RHS High leading edge |
|                          | Interior in dark wood                                            | Light marks to low level<br>1 x chip at low level centre | As per check in                                      |
|                          | Interior houses<br>4 x white wood shelves<br>1 x dark wood shelf | All secure<br>In good order<br>Light marks               | As per check in                                      |
|                          | 4 x metal freestanding shelves                                   |                                                          | As per check in                                      |
| WALL-MOUNTED<br>FEATURES | 1 x fuse box                                                     | In good order                                            | As per check in                                      |
|                          | 1 x intercom phone                                               | Tested and working<br>Secure                             | As per check in                                      |
| MISCELLANEOUS            | 2 x smoke alarms                                                 | Tested to sound and working                              | As per check in                                      |
| SWITCHES & SOCKETS       | As seen                                                          |                                                          |                                                      |

### FRONT DOOR AND HALLWAY PHOTOS CHECK OUT