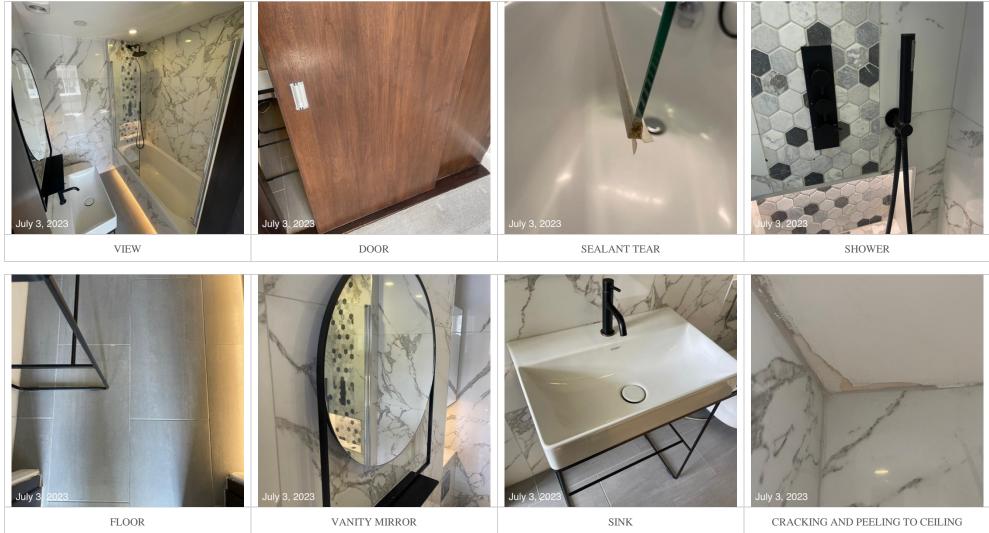

### **BEDROOM ONE PHOTOS CHECK OUT**

| <b>EN-SUITE</b>           |                                   |                                                                                                 |                                                        |  |
|---------------------------|-----------------------------------|-------------------------------------------------------------------------------------------------|--------------------------------------------------------|--|
| ITEM                      | DESCRIPTION                       | <b>CONDITION AT CHECK IN</b>                                                                    | <b>CONDITION AT CHECK OUT</b>                          |  |
| DOOR AND HANDLE           | Sliding door in dark wood         | Good order<br>Light marks mid to low level                                                      | As per check in<br>Scattered light marks and scratches |  |
|                           | 1 x chrome handle                 | Light marks                                                                                     | As per check in                                        |  |
| DOOR FRAME                | Dark wood                         | Light scuff marks to low level panel<br>In good condition                                       | As per check in                                        |  |
| DOOR RETURN AND<br>HANDLE | Dark wood                         | Light marks surrounding handle<br>Light marks at low level                                      | As per check in                                        |  |
|                           | 1 x chrome handle                 | Light markings                                                                                  | As per check in                                        |  |
| RETURN FRAME              | Dark wood                         | Good condition<br>Light paint marks at upper level<br>Light chipping mid to low level           | As per check in                                        |  |
|                           | Outer frame in wood painted white | Light blue drop markings at mid-level right                                                     | clean                                                  |  |
| CEILING                   | Painted white                     | Light shading marks surrounding light fixture                                                   | As per check in                                        |  |
|                           |                                   | Light cracking and peeling to paintwork above mirror cupboard                                   | Seen                                                   |  |
|                           |                                   | -                                                                                               | Gapping surrounding extractor fan                      |  |
| WALLS                     | White marble tile                 | In good condition<br>Light mildew marks and discolouration<br>to base sealant at joints to bath | As per check in<br>Clean                               |  |
|                           |                                   | Light discolouration to grouting beneath bath alcove                                            | As per check in                                        |  |
|                           |                                   |                                                                                                 | Light scratches                                        |  |
| FLOORING                  | Grey tile                         | In good condition<br>Light marks on entry<br>Very light surface scratches                       | As per check in                                        |  |
| LIGHTS / FITTINGS         | 4 x fitted spotlights             | Tested for power                                                                                | As per check in                                        |  |

| <b>EN-SUITE</b>          |                                    |                                                                      |                               |
|--------------------------|------------------------------------|----------------------------------------------------------------------|-------------------------------|
| Ітем                     | DESCRIPTION                        | <b>CONDITION AT CHECK IN</b>                                         | <b>CONDITION AT CHECK OUT</b> |
|                          |                                    | 1 x not working                                                      | 2 x not working               |
|                          | 1 x under bath strip light         | Tested for power and working                                         | As per check in               |
|                          | 1 x under unit strip light         | Tested for power and working                                         | As per check in               |
|                          | 1 x alcove strip light             | Tested for power and working                                         | As per check in               |
| RADIATOR / HEATING       | 1 x wall mounted chrome towel rail | Secure<br>In good condition<br>Light scale to lower levels           | Clean                         |
| FIXTURES AND<br>FITTINGS |                                    |                                                                      |                               |
| TOILET                   | 1 x white ceramic                  | In good condition                                                    | As per check in               |
|                          | White plastic seat                 | Secure<br>In good condition                                          | As per check in               |
|                          | Chrome dual flush button           | Tested and working<br>Good order                                     | As per check in               |
| SINK AND FITTINGS        | 1 x white ceramic                  | In good condition<br>Light mildew marks to centre of back<br>sealant | As per check in               |
|                          | Black metal stand                  | In good order<br>Secure                                              | As per check in               |
|                          | 1 x white ceramic waste covering   | In good condition                                                    | As per check in               |
|                          | Black metal tap                    | Light scratch marks<br>In working order                              | As per check in               |
| BATH, SHOWER FITTINGS    | 1 x white ceramic bath             | In good condition<br>Light scuff marks to interior                   | As per check in               |

| <b>EN-SUITE</b>          |                                            |                                                                  |                                      |  |
|--------------------------|--------------------------------------------|------------------------------------------------------------------|--------------------------------------|--|
| ITEM                     | DESCRIPTION                                | <b>CONDITION AT CHECK IN</b>                                     | <b>CONDITION AT CHECK OUT</b>        |  |
|                          | Front bath panels<br>White marble tiles    | Light scuff marks at low level to centre tile                    | Not seen                             |  |
|                          | Chrome waste covering<br>Chrome bath tap   | Very light watermarks<br>Secure<br>In good order                 | Clean                                |  |
|                          | Black metal shower controls                | Light scale                                                      | Clean                                |  |
|                          | Black metal removable shower head          | Light scale at spout                                             | As per check in                      |  |
|                          | Black metal upper shower head              | Secure<br>Very light scale                                       | As per check in                      |  |
|                          | Shower screen<br>Chrome<br>1 x glass panel | All intact<br>Clean throughout                                   | Sealant torn at RHS end              |  |
|                          | Bottom sealant in plastic                  | Light discolouration                                             | As per check in                      |  |
| WALL-MOUNTED<br>FEATURES | 1 x tile shelf / bath alcove               | In good order<br>Light discolouration to grouting to<br>interior | As per check in                      |  |
|                          | 1 x white marble shelf                     | Good condition<br>Secure                                         | As per check in                      |  |
|                          | 1 x round mirror<br>Black metal fixture    | In good order<br>All intact<br>Clean throughout                  | As per check in<br>Light not working |  |
|                          | 1 x black metal hook                       | Good order                                                       | As per check in                      |  |