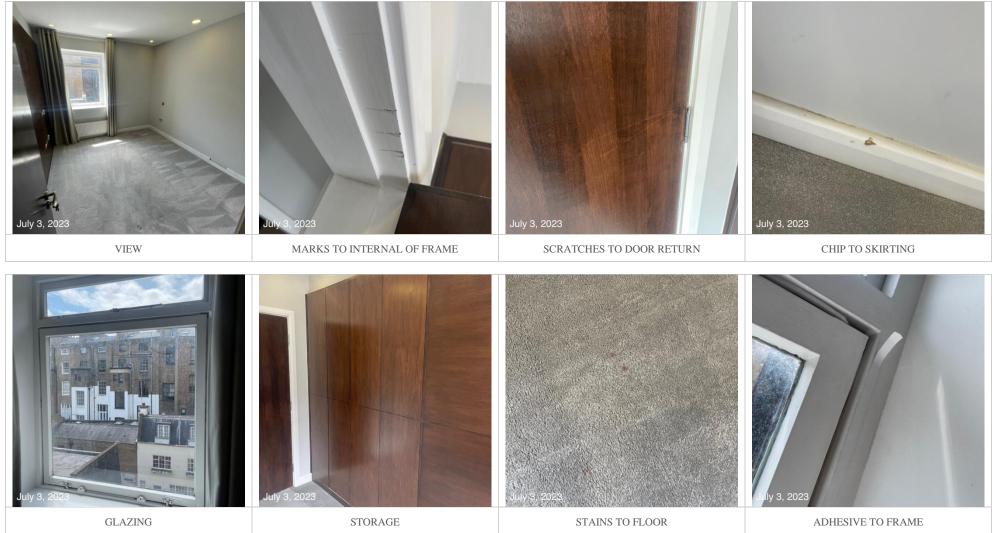

# FRONT DOOR AND HALLWAY

| ITEM                      | DESCRIPTION                         | <b>CONDITION AT CHECK IN</b>                                                             | <b>CONDITION AT CHECK OUT</b>                                                    |
|---------------------------|-------------------------------------|------------------------------------------------------------------------------------------|----------------------------------------------------------------------------------|
| DOOR AND HANDLE           | Dark wood                           | Light marks scattered mid to low level<br>In good order consistent with age and<br>style | As per check in<br>Scattered scratches throughout<br>Angled wear to leading edge |
|                           | Chrome numerals '10'                | In good condition                                                                        | As per check in                                                                  |
|                           | 1 x brass spyhole                   | Secure                                                                                   | As per check in                                                                  |
|                           | 2 x chrome Banham locks             | Both secure<br>Good used order<br>Light tarnishing                                       | As per check in                                                                  |
|                           | 1 x brass handle                    | Light scratch marks<br>In good order                                                     | As per check in                                                                  |
| DOOR FRAME                | Wood painted white                  | Good condition<br>Painted over defects                                                   | As per check in<br>Angled wear to edges                                          |
|                           | 1 x plastic doorbell                | Tested<br>Not working                                                                    | As per check in                                                                  |
| DOOR RETURN AND<br>HANDLE | Dark wood                           | Scuff marks scattered throughout to<br>edges<br>Light shading mid to low level           | As per check in                                                                  |
|                           | 2 x chrome Banham lock returns      | Good order<br>Light scratch marks and tarnishing<br>throughout                           | As per check in                                                                  |
|                           | 1 x brass spyhole<br>1 x escutcheon | Secure<br>Light marks                                                                    | As per check in                                                                  |

# FRONT DOOR AND HALLWAY

| ITEM              | DESCRIPTION                       | <b>CONDITION AT CHECK IN</b>                                               | <b>CONDITION AT CHECK OUT</b> |
|-------------------|-----------------------------------|----------------------------------------------------------------------------|-------------------------------|
|                   | Clockwork door bell return        | Not working                                                                | As per check in               |
| RETURN FRAME      | Inner frame in dark wood          | Light chip marks scattered mid to low level                                | As per check in               |
|                   |                                   | Scuff marks scattered throughout base board                                | As per check in               |
|                   |                                   | Heavy chipping either side of door                                         | As per check in               |
|                   |                                   |                                                                            | Fitment hole LHS              |
|                   | Outer frame in wood painted white | Light scuff marks scattered mid to low<br>level                            | As per check in               |
| 9                 |                                   | Peeling and marks to base of frame                                         |                               |
| CEILING           | Painted white                     | Good condition<br>Hairline cracking at walkway corner                      | As per check in               |
| WALLS             | Part painted light green          | Light scuff marks and shading scattered mid to low level                   | As per check in               |
|                   |                                   | Light hairline cracking behind radiator                                    | As per check in               |
|                   |                                   | 2 x filler marks above radiator                                            | As per check in               |
|                   |                                   | 2 x filler marks at mid-level right of<br>entry to second bedroom          | As per check in               |
|                   |                                   | 1 x notable scuff mark at mid-level left<br>of entry to bathroom           | As per check in               |
|                   |                                   | 1 x chip mark to low level angle<br>forward of entry                       | As per check in               |
|                   | Part light grey                   |                                                                            |                               |
| SKIRTING /        | Wood painted white                | Light scuff marks scattered to tops                                        | As per check in               |
| WOODWORK          |                                   | Good secure order                                                          | Hairline cracking at join     |
| Freepric          |                                   | The later than the second sector to the state                              | Angle wear at corners         |
| FLOORING          | Light wood tiles                  | Light shading on entry to bathroom<br>Light marks and scratches throughout | As per check in               |
|                   |                                   | consistent with use                                                        |                               |
| LIGHTS / FITTINGS | 5 x fitted spotlights             |                                                                            | Working                       |

| FRONT DOOR AND HALLWAY |
|------------------------|
|------------------------|

| ITEM                     | DESCRIPTION                                                      | <b>CONDITION AT CHECK IN</b>                             | <b>CONDITION AT CHECK OUT</b>                        |
|--------------------------|------------------------------------------------------------------|----------------------------------------------------------|------------------------------------------------------|
|                          | Plastic shades                                                   | Tested for power and working                             | As per check in                                      |
| RADIATOR / HEATING       | 1 x wall mounted white radiator                                  | Secure<br>In working order                               | As per check in<br>Light marks                       |
| FIXTURES AND<br>FITTINGS |                                                                  |                                                          |                                                      |
| BUILT-IN CUPBOARDS       | 1 x grey wood storage                                            |                                                          | Stiff to close                                       |
|                          | 2 x grey wood doors<br>2 x black wood handles                    | In good condition<br>Very light marks to exterior        | As per check in<br>Chipping to RHS High leading edge |
|                          | Interior in dark wood                                            | Light marks to low level<br>1 x chip at low level centre | As per check in                                      |
|                          | Interior houses<br>4 x white wood shelves<br>1 x dark wood shelf | All secure<br>In good order<br>Light marks               | As per check in                                      |
|                          | 4 x metal freestanding shelves                                   |                                                          | As per check in                                      |
| WALL-MOUNTED<br>FEATURES | 1 x fuse box                                                     | In good order                                            | As per check in                                      |
|                          | 1 x intercom phone                                               | Tested and working<br>Secure                             | As per check in                                      |
| MISCELLANEOUS            | 2 x smoke alarms                                                 | Tested to sound and working                              | As per check in                                      |
| SWITCHES & SOCKETS       | As seen                                                          |                                                          |                                                      |