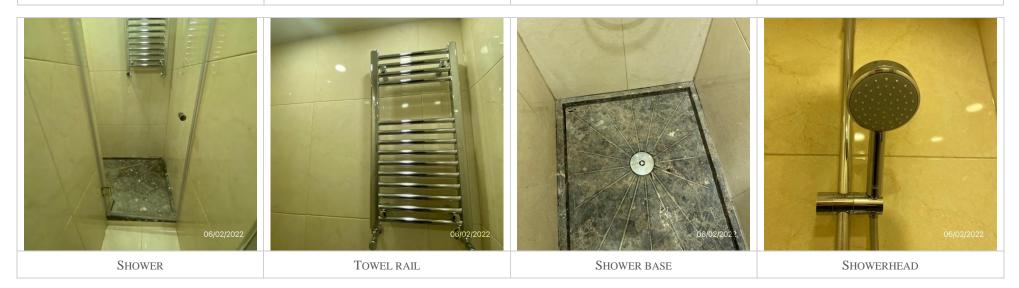

### **BATHROOM PHOTOS CHECK OUT**

| Ітем                      | DESCRIPTION                          | <b>CONDITION AT CHECK IN</b>                                                                                                                                                | <b>CONDITION AT CHECK OUT</b>                                                          |
|---------------------------|--------------------------------------|-----------------------------------------------------------------------------------------------------------------------------------------------------------------------------|----------------------------------------------------------------------------------------|
| DOOR AND HANDLE           | Medium wood                          | Light scuff marks mid to low level                                                                                                                                          | As per check in                                                                        |
|                           | 1 x chrome handle<br>1 x chrome lock | In good order                                                                                                                                                               | As per check in                                                                        |
| DOOR FRAME                | Wood painted white                   | In good condition                                                                                                                                                           | As per check in                                                                        |
| DOOR RETURN AND<br>HANDLE | Medium wood                          | Light scuff marks scattered mid to low<br>level                                                                                                                             | As per check in                                                                        |
|                           |                                      | Light chipping to low level angles<br>Light paint specks to bottom left corner<br>Light scuff marks at left angle                                                           | As per check in<br>As per check in<br>As per check in<br>Scratching through high level |
|                           | 1 x chrome handle                    | In good order                                                                                                                                                               |                                                                                        |
|                           | 1 x chrome lock return               | Light marks                                                                                                                                                                 | As per check in                                                                        |
| RETURN FRAME              | Wood painted white                   | Good condition                                                                                                                                                              | Light marks and scratches                                                              |
| CEILING                   | Painted white                        | In good condition<br>1 x very small watermark above right<br>hand corner of wardrobe                                                                                        | As per check in                                                                        |
| WALLS                     | Painted grey                         | Filler markings painted over throughout<br>Light marks to low level<br>Light scuff marks to low level left of<br>radiator<br>Filled in hairline cracking right of<br>window | As per check in<br>As per check in<br>As per check in<br>As per check in               |
| SKIRTING /                | Wood aciated white                   | Light peoling to top odges                                                                                                                                                  | Scattered light scuffs.<br>Not seen                                                    |
| WOODWORK                  | Wood painted white                   | Light peeling to top edges<br>Light dust and marking left of radiator                                                                                                       | As per check in                                                                        |
| WOODWOKK                  |                                      | Paintwork appears slightly patchy                                                                                                                                           | As per check in                                                                        |
|                           |                                      | throughout                                                                                                                                                                  |                                                                                        |
|                           |                                      | Light chipping left of entry                                                                                                                                                | As per check in                                                                        |