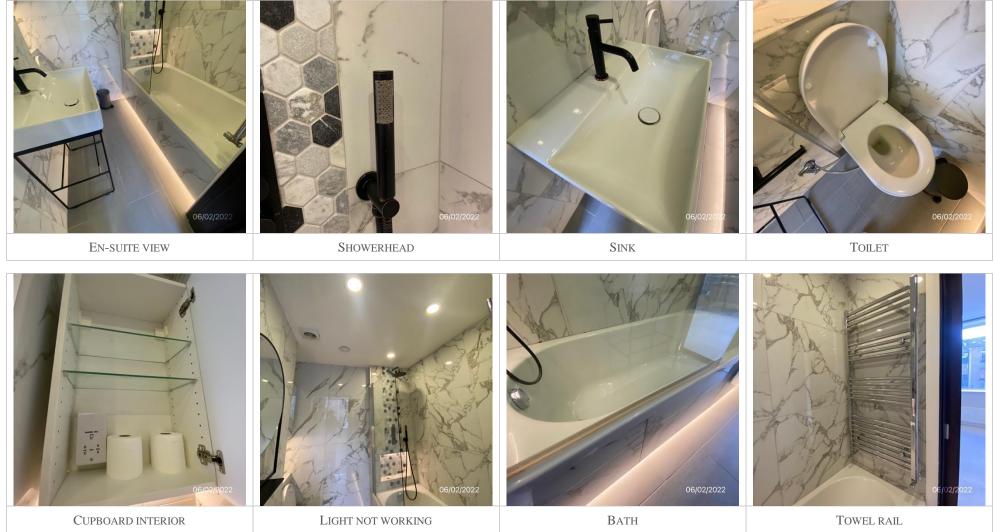

| BATHROOM                 |                                                                          |                                                                    |                                      |
|--------------------------|--------------------------------------------------------------------------|--------------------------------------------------------------------|--------------------------------------|
| ITEM                     | DESCRIPTION                                                              | <b>CONDITION AT CHECK IN</b>                                       | <b>CONDITION AT CHECK OUT</b>        |
|                          |                                                                          | Light marks                                                        |                                      |
| FIXTURES AND<br>FITTINGS |                                                                          |                                                                    |                                      |
| Toilet                   | 1 x white ceramic                                                        | In good condition<br>Clean throughout                              | As per check in                      |
|                          | White plastic seat                                                       | Slightly askew<br>In good order<br>Secure<br>Light marks           | Slightly loose                       |
|                          | 1 x chrome dual flush button                                             | Tested and working                                                 | As per check in                      |
| SINK AND FITTINGS        | <ol> <li>1 x white ceramic</li> <li>1 x chrome waste covering</li> </ol> | Light marks to interior of basin                                   | As per check in<br>Mildew to sealant |
|                          | 1 x chrome plug                                                          | In good order<br>Light scratch marks                               | As per check in                      |
|                          | 1 x chrome tap                                                           | Slight stain marks to tap at spout<br>In good condition<br>Working | Clean<br>As per check in             |
| SHOWER FITTINGS          | Shower base in brown marble                                              | In good order                                                      | As per check in                      |
|                          | Chrome waste                                                             | Light scale surrounding chrome waste<br>Light watermarks           | Clean                                |
|                          | Chrome waste covering                                                    | In good condition<br>Very light marks                              | Clean                                |
|                          | Chrome shower fittings                                                   | Good condition                                                     | As per check in                      |

### BATHROOM

| ITEM                     | DESCRIPTION                                | <b>CONDITION AT CHECK IN</b>                                                    | <b>CONDITION AT CHECK OUT</b>         |
|--------------------------|--------------------------------------------|---------------------------------------------------------------------------------|---------------------------------------|
|                          | 2 x shower heads                           | Secure<br>Light scale to lower shower head                                      | Clean                                 |
|                          | Shower screen<br>Door in glass             | Pane intact throughout<br>Plastic sealants clean throughout                     | As per check in<br>Loose at end RHS   |
|                          | 1 x chrome handle                          | In good order                                                                   | As per check in                       |
| BUILT-IN CUPBOARD        | Storage cupboard below sink                | Light mildew markings to sealant at back<br>Good order                          | As per check in                       |
|                          | Door in white ceramic<br>1 x chrome handle | Light watermarks                                                                | As per check in                       |
|                          | Interior in grey plastic                   | Light scuff marks to top of door<br>Very light marks<br>Mechanism in good order | As per check in                       |
| Wall-mounted<br>features | 1 x mirror                                 | In good condition<br>Secure<br>All intact                                       | As per check in<br>Light not working? |
|                          | 1 x chrome towel holder                    | Secure<br>Good order                                                            | As per check in                       |
|                          | 1 x chrome hook                            | Secure                                                                          | As per check in                       |
|                          | 1 x chrome toilet roll holder              | Slightly loose<br>Good condition                                                | As per check in                       |
| Contents                 | 1 x chrome hose                            | In good order<br>Working<br>Light scale to spout                                | As per check in                       |
|                          | 1 x grey plastic bin                       | Good used order                                                                 | White bin                             |

| BATHROOM           |                                              |                              |                               |  |
|--------------------|----------------------------------------------|------------------------------|-------------------------------|--|
| Ітем               | DESCRIPTION                                  | <b>CONDITION AT CHECK IN</b> | <b>CONDITION AT CHECK OUT</b> |  |
|                    | 1 x white ceramic toilet brush and<br>holder | In good used condition       | As per check in               |  |
| MISCELLANEOUS      | 1 x wood panel                               | Light marks to edges         | As per check in               |  |
|                    | 1 x white plastic extractor fan              | Light dust to interior       | As per check in               |  |
| SWITCHES & SOCKETS | As seen                                      |                              |                               |  |