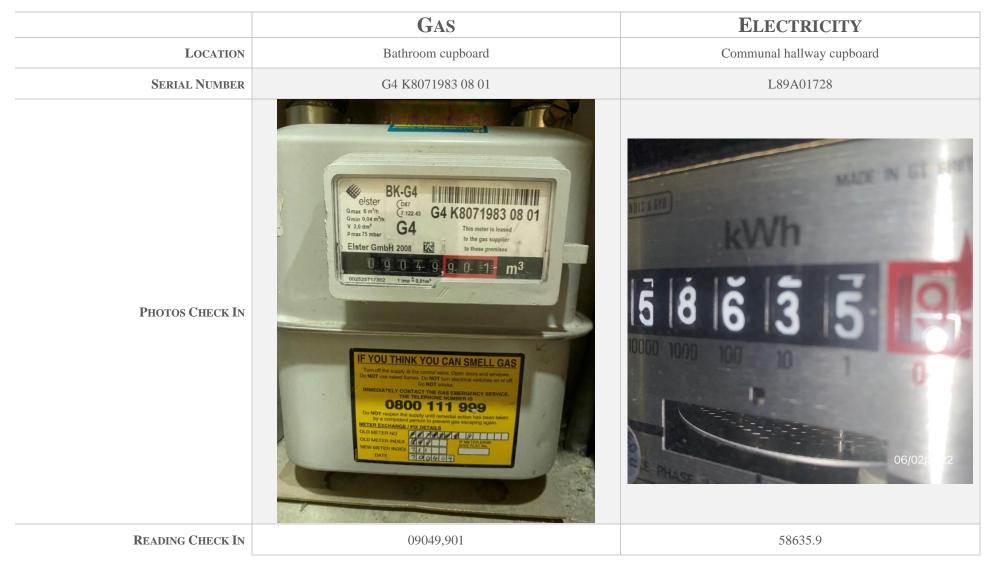

IN |          |      | CHECK OUT              |
|------------------------|----------|----------|------|------------------------|
| LOCATION:              |          |          |      |                        |
|                        | QTY.     | ΚΕΥ ΤΥΡΕ | QTY. | Key Type               |
|                        | 4        | Yale     | 3    | Yale                   |
|                        | 2        | Banham   | 2    | Banham                 |
|                        |          |          | 1    | Chubb                  |
|                        |          |          | 1    | Post box               |
| Рнотоз                 |          |          |      | July 3, 2023           |
| ADDITIONAL INFORMATION |          |          |      | Keys returned to agent |

# **METER READINGS**





# **DECLARATION & SIGNATURE**

| DECLARATION: | I the undersigned have examined the foregoing inventory and subject to the marginal notes, consider this to be a fair<br>and correct schedule of condition of the contents therein |                        |  |  |
|--------------|------------------------------------------------------------------------------------------------------------------------------------------------------------------------------------|------------------------|--|--|
| TENANT:      |                                                                                                                                                                                    | Forwarding<br>Address: |  |  |
| SIGNATURE:   |