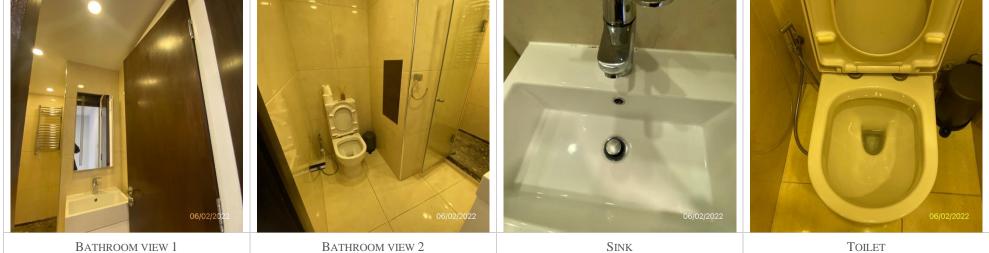

### **OPEN PLAN OFFICE SPACE PHOTOS CHECK OUT**

| BATHROOM                  |                                      |                                                                                                                                                  |                                                                                      |  |
|---------------------------|--------------------------------------|--------------------------------------------------------------------------------------------------------------------------------------------------|--------------------------------------------------------------------------------------|--|
| ITEM                      | DESCRIPTION                          | <b>CONDITION AT CHECK IN</b>                                                                                                                     | <b>CONDITION AT CHECK OUT</b>                                                        |  |
| DOOR AND HANDLE           | Medium wood                          | Light scuff marks surrounding lock<br>Light marks to low level<br>Light paint speck to left hand side at<br>mid-level                            | As per check in<br>As per check in<br>As per check in                                |  |
|                           | 1 x chrome handle<br>1 x chrome lock | In good order                                                                                                                                    | As per check in                                                                      |  |
| DOOR FRAME                | Wood painted white                   | Light marks<br>Good condition                                                                                                                    | As per check in                                                                      |  |
| DOOR RETURN AND<br>HANDLE | Medium wood                          | Light scuff marks surrounding handle<br>and lock<br>Light scratch marks to upper level                                                           | As per check in                                                                      |  |
|                           | 1 x chrome handle<br>1 x chrome lock | In good condition                                                                                                                                | As per check in                                                                      |  |
| RETURN FRAME              | Wood painted white                   | Very light marks<br>In good order                                                                                                                | As per check in                                                                      |  |
| CEILING                   | Painted white                        | Hairline cracking to edges<br>In good condition                                                                                                  | As per check in                                                                      |  |
| WALLS                     | Beige tile                           | Good condition throughout<br>Light hairline cracking right of entry<br>Light markings slight mildew marks mid<br>to low level in shower surround | As per check in<br>As per check in<br>As per check in                                |  |
| Flooring                  | Beige tile                           | Good order<br>Light discolouration in areas to grouting<br>All intact                                                                            | As per check in<br>Crack to tile forward of toilet<br>Mold to sealant in shower area |  |
| LIGHTS / FITTINGS         | 5 x fitted spotlights                | Tested for power and working                                                                                                                     | As per check in<br>1 x not working                                                   |  |
| RADIATOR / HEATING        | 1 x wall mounted chrome towel rail   | Secure<br>In good condition<br>Working                                                                                                           | As per check in                                                                      |  |

| BATHROOM                 |                                                                          |                                                                    |                                      |
|--------------------------|--------------------------------------------------------------------------|--------------------------------------------------------------------|--------------------------------------|
| ITEM                     | DESCRIPTION                                                              | <b>CONDITION AT CHECK IN</b>                                       | <b>CONDITION AT CHECK OUT</b>        |
|                          |                                                                          | Light marks                                                        |                                      |
| FIXTURES AND<br>FITTINGS |                                                                          |                                                                    |                                      |
| Toilet                   | 1 x white ceramic                                                        | In good condition<br>Clean throughout                              | As per check in                      |
|                          | White plastic seat                                                       | Slightly askew<br>In good order<br>Secure<br>Light marks           | Slightly loose                       |
|                          | 1 x chrome dual flush button                                             | Tested and working                                                 | As per check in                      |
| SINK AND FITTINGS        | <ol> <li>1 x white ceramic</li> <li>1 x chrome waste covering</li> </ol> | Light marks to interior of basin                                   | As per check in<br>Mildew to sealant |
|                          | 1 x chrome plug                                                          | In good order<br>Light scratch marks                               | As per check in                      |
|                          | 1 x chrome tap                                                           | Slight stain marks to tap at spout<br>In good condition<br>Working | Clean<br>As per check in             |
| SHOWER FITTINGS          | Shower base in brown marble                                              | In good order                                                      | As per check in                      |
|                          | Chrome waste                                                             | Light scale surrounding chrome waste<br>Light watermarks           | Clean                                |
|                          | Chrome waste covering                                                    | In good condition<br>Very light marks                              | Clean                                |
|                          | Chrome shower fittings                                                   | Good condition                                                     | As per check in                      |

### BATHROOM

| ITEM                     | DESCRIPTION                                | <b>CONDITION AT CHECK IN</b>                                                    | <b>CONDITION AT CHECK OUT</b>         |
|--------------------------|--------------------------------------------|---------------------------------------------------------------------------------|---------------------------------------|
|                          | 2 x shower heads                           | Secure<br>Light scale to lower shower head                                      | Clean                                 |
|                          | Shower screen<br>Door in glass             | Pane intact throughout<br>Plastic sealants clean throughout                     | As per check in<br>Loose at end RHS   |
|                          | 1 x chrome handle                          | In good order                                                                   | As per check in                       |
| BUILT-IN CUPBOARD        | Storage cupboard below sink                | Light mildew markings to sealant at back<br>Good order                          | As per check in                       |
|                          | Door in white ceramic<br>1 x chrome handle | Light watermarks                                                                | As per check in                       |
|                          | Interior in grey plastic                   | Light scuff marks to top of door<br>Very light marks<br>Mechanism in good order | As per check in                       |
| Wall-mounted<br>features | 1 x mirror                                 | In good condition<br>Secure<br>All intact                                       | As per check in<br>Light not working? |
|                          | 1 x chrome towel holder                    | Secure<br>Good order                                                            | As per check in                       |
|                          | 1 x chrome hook                            | Secure                                                                          | As per check in                       |
|                          | 1 x chrome toilet roll holder              | Slightly loose<br>Good condition                                                | As per check in                       |
| Contents                 | 1 x chrome hose                            | In good order<br>Working<br>Light scale to spout                                | As per check in                       |
|                          | 1 x grey plastic bin                       | Good used order                                                                 | White bin                             |

| BATHROOM           |                                              |                              |                               |  |
|--------------------|----------------------------------------------|------------------------------|-------------------------------|--|
| Ітем               | DESCRIPTION                                  | <b>CONDITION AT CHECK IN</b> | <b>CONDITION AT CHECK OUT</b> |  |
|                    | 1 x white ceramic toilet brush and<br>holder | In good used condition       | As per check in               |  |
| MISCELLANEOUS      | 1 x wood panel                               | Light marks to edges         | As per check in               |  |
|                    | 1 x white plastic extractor fan              | Light dust to interior       | As per check in               |  |
| SWITCHES & SOCKETS | As seen                                      |                              |                               |  |

### **BATHROOM PHOTOS CHECK IN**

BATHROOM VIEW 2

### **BATHROOM PHOTOS CHECK OUT**

| Ітем                      | DESCRIPTION                          | <b>CONDITION AT CHECK IN</b>                                                                                                                                                | <b>CONDITION AT CHECK OUT</b>                                                          |
|---------------------------|--------------------------------------|-----------------------------------------------------------------------------------------------------------------------------------------------------------------------------|----------------------------------------------------------------------------------------|
| DOOR AND HANDLE           | Medium wood                          | Light scuff marks mid to low level                                                                                                                                          | As per check in                                                                        |
|                           | 1 x chrome handle<br>1 x chrome lock | In good order                                                                                                                                                               | As per check in                                                                        |
| DOOR FRAME                | Wood painted white                   | In good condition                                                                                                                                                           | As per check in                                                                        |
| DOOR RETURN AND<br>HANDLE | Medium wood                          | Light scuff marks scattered mid to low<br>level                                                                                                                             | As per check in                                                                        |
|                           |                                      | Light chipping to low level angles<br>Light paint specks to bottom left corner<br>Light scuff marks at left angle                                                           | As per check in<br>As per check in<br>As per check in<br>Scratching through high level |
|                           | 1 x chrome handle                    | In good order                                                                                                                                                               |                                                                                        |
|                           | 1 x chrome lock return               | Light marks                                                                                                                                                                 | As per check in                                                                        |
| RETURN FRAME              | Wood painted white                   | Good condition                                                                                                                                                              | Light marks and scratches                                                              |
| CEILING                   | Painted white                        | In good condition<br>1 x very small watermark above right<br>hand corner of wardrobe                                                                                        | As per check in                                                                        |
| WALLS                     | Painted grey                         | Filler markings painted over throughout<br>Light marks to low level<br>Light scuff marks to low level left of<br>radiator<br>Filled in hairline cracking right of<br>window | As per check in<br>As per check in<br>As per check in<br>As per check in               |
| SKIRTING /                | Wood aciated white                   | Light peoling to top odges                                                                                                                                                  | Scattered light scuffs.<br>Not seen                                                    |
| WOODWORK                  | Wood painted white                   | Light peeling to top edges<br>Light dust and marking left of radiator                                                                                                       | As per check in                                                                        |
| WOODWOKK                  |                                      | Paintwork appears slightly patchy                                                                                                                                           | As per check in                                                                        |
|                           |                                      | throughout                                                                                                                                                                  |                                                                                        |
|                           |                                      | Light chipping left of entry                                                                                                                                                | As per check in                                                                        |