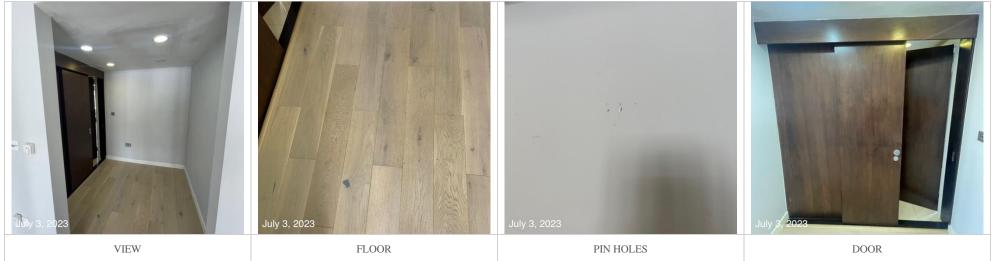

# FRONT DOOR AND HALLWAY

| ITEM                      | DESCRIPTION                         | <b>CONDITION AT CHECK IN</b>                                                             | <b>CONDITION AT CHECK OUT</b>                                                    |
|---------------------------|-------------------------------------|------------------------------------------------------------------------------------------|----------------------------------------------------------------------------------|
| DOOR AND HANDLE           | Dark wood                           | Light marks scattered mid to low level<br>In good order consistent with age and<br>style | As per check in<br>Scattered scratches throughout<br>Angled wear to leading edge |
|                           | Chrome numerals '10'                | In good condition                                                                        | As per check in                                                                  |
|                           | 1 x brass spyhole                   | Secure                                                                                   | As per check in                                                                  |
|                           | 2 x chrome Banham locks             | Both secure<br>Good used order<br>Light tarnishing                                       | As per check in                                                                  |
|                           | 1 x brass handle                    | Light scratch marks<br>In good order                                                     | As per check in                                                                  |
| DOOR FRAME                | Wood painted white                  | Good condition<br>Painted over defects                                                   | As per check in<br>Angled wear to edges                                          |
|                           | 1 x plastic doorbell                | Tested<br>Not working                                                                    | As per check in                                                                  |
| DOOR RETURN AND<br>HANDLE | Dark wood                           | Scuff marks scattered throughout to<br>edges<br>Light shading mid to low level           | As per check in                                                                  |
|                           | 2 x chrome Banham lock returns      | Good order<br>Light scratch marks and tarnishing<br>throughout                           | As per check in                                                                  |
|                           | 1 x brass spyhole<br>1 x escutcheon | Secure<br>Light marks                                                                    | As per check in                                                                  |

# FRONT DOOR AND HALLWAY

| ITEM              | DESCRIPTION                       | <b>CONDITION AT CHECK IN</b>                                               | <b>CONDITION AT CHECK OUT</b> |
|-------------------|-----------------------------------|----------------------------------------------------------------------------|-------------------------------|
|                   | Clockwork door bell return        | Not working                                                                | As per check in               |
| RETURN FRAME      | Inner frame in dark wood          | Light chip marks scattered mid to low level                                | As per check in               |
|                   |                                   | Scuff marks scattered throughout base board                                | As per check in               |
|                   |                                   | Heavy chipping either side of door                                         | As per check in               |
|                   |                                   |                                                                            | Fitment hole LHS              |
|                   | Outer frame in wood painted white | Light scuff marks scattered mid to low<br>level                            | As per check in               |
| 9                 |                                   | Peeling and marks to base of frame                                         |                               |
| CEILING           | Painted white                     | Good condition<br>Hairline cracking at walkway corner                      | As per check in               |
| WALLS             | Part painted light green          | Light scuff marks and shading scattered mid to low level                   | As per check in               |
|                   |                                   | Light hairline cracking behind radiator                                    | As per check in               |
|                   |                                   | 2 x filler marks above radiator                                            | As per check in               |
|                   |                                   | 2 x filler marks at mid-level right of<br>entry to second bedroom          | As per check in               |
|                   |                                   | 1 x notable scuff mark at mid-level left<br>of entry to bathroom           | As per check in               |
|                   |                                   | 1 x chip mark to low level angle<br>forward of entry                       | As per check in               |
|                   | Part light grey                   |                                                                            |                               |
| SKIRTING /        | Wood painted white                | Light scuff marks scattered to tops                                        | As per check in               |
| WOODWORK          |                                   | Good secure order                                                          | Hairline cracking at join     |
| Freepric          |                                   | The later than the second sector to the state                              | Angle wear at corners         |
| FLOORING          | Light wood tiles                  | Light shading on entry to bathroom<br>Light marks and scratches throughout | As per check in               |
|                   |                                   | consistent with use                                                        |                               |
| LIGHTS / FITTINGS | 5 x fitted spotlights             |                                                                            | Working                       |

| FRONT DOOR AND HALLWAY |
|------------------------|
|------------------------|

| ITEM                     | DESCRIPTION                                                      | <b>CONDITION AT CHECK IN</b>                             | <b>CONDITION AT CHECK OUT</b>                        |
|--------------------------|------------------------------------------------------------------|----------------------------------------------------------|------------------------------------------------------|
|                          | Plastic shades                                                   | Tested for power and working                             | As per check in                                      |
| RADIATOR / HEATING       | 1 x wall mounted white radiator                                  | Secure<br>In working order                               | As per check in<br>Light marks                       |
| FIXTURES AND<br>FITTINGS |                                                                  |                                                          |                                                      |
| BUILT-IN CUPBOARDS       | 1 x grey wood storage                                            |                                                          | Stiff to close                                       |
|                          | 2 x grey wood doors<br>2 x black wood handles                    | In good condition<br>Very light marks to exterior        | As per check in<br>Chipping to RHS High leading edge |
|                          | Interior in dark wood                                            | Light marks to low level<br>1 x chip at low level centre | As per check in                                      |
|                          | Interior houses<br>4 x white wood shelves<br>1 x dark wood shelf | All secure<br>In good order<br>Light marks               | As per check in                                      |
|                          | 4 x metal freestanding shelves                                   |                                                          | As per check in                                      |
| WALL-MOUNTED<br>FEATURES | 1 x fuse box                                                     | In good order                                            | As per check in                                      |
|                          | 1 x intercom phone                                               | Tested and working<br>Secure                             | As per check in                                      |
| MISCELLANEOUS            | 2 x smoke alarms                                                 | Tested to sound and working                              | As per check in                                      |
| SWITCHES & SOCKETS       | As seen                                                          |                                                          |                                                      |

### FRONT DOOR AND HALLWAY PHOTOS CHECK IN

### FRONT DOOR AND HALLWAY PHOTOS CHECK OUT