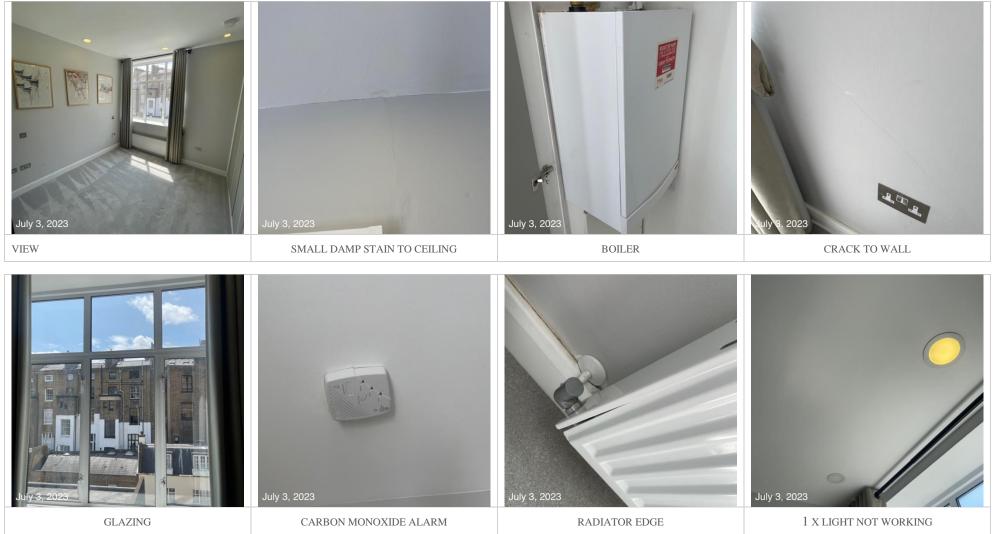

# FRONT DOOR AND HALLWAY

| ITEM              | DESCRIPTION                       | <b>CONDITION AT CHECK IN</b>                                               | <b>CONDITION AT CHECK OUT</b> |
|-------------------|-----------------------------------|----------------------------------------------------------------------------|-------------------------------|
|                   | Clockwork door bell return        | Not working                                                                | As per check in               |
| RETURN FRAME      | Inner frame in dark wood          | Light chip marks scattered mid to low level                                | As per check in               |
|                   |                                   | Scuff marks scattered throughout base board                                | As per check in               |
|                   |                                   | Heavy chipping either side of door                                         | As per check in               |
|                   |                                   |                                                                            | Fitment hole LHS              |
|                   | Outer frame in wood painted white | Light scuff marks scattered mid to low<br>level                            | As per check in               |
| 9                 |                                   | Peeling and marks to base of frame                                         |                               |
| CEILING           | Painted white                     | Good condition<br>Hairline cracking at walkway corner                      | As per check in               |
| WALLS             | Part painted light green          | Light scuff marks and shading scattered mid to low level                   | As per check in               |
|                   |                                   | Light hairline cracking behind radiator                                    | As per check in               |
|                   |                                   | 2 x filler marks above radiator                                            | As per check in               |
|                   |                                   | 2 x filler marks at mid-level right of<br>entry to second bedroom          | As per check in               |
|                   |                                   | 1 x notable scuff mark at mid-level left<br>of entry to bathroom           | As per check in               |
|                   |                                   | 1 x chip mark to low level angle<br>forward of entry                       | As per check in               |
|                   | Part light grey                   |                                                                            |                               |
| SKIRTING /        | Wood painted white                | Light scuff marks scattered to tops                                        | As per check in               |
| WOODWORK          |                                   | Good secure order                                                          | Hairline cracking at join     |
| Freepric          |                                   | The later than the second sector to the state                              | Angle wear at corners         |
| FLOORING          | Light wood tiles                  | Light shading on entry to bathroom<br>Light marks and scratches throughout | As per check in               |
|                   |                                   | consistent with use                                                        |                               |
| LIGHTS / FITTINGS | 5 x fitted spotlights             |                                                                            | Working                       |

| FRONT DOOR AND HALLWAY |
|------------------------|
|------------------------|

| ITEM                     | DESCRIPTION                                                      | <b>CONDITION AT CHECK IN</b>                             | <b>CONDITION AT CHECK OUT</b>                        |
|--------------------------|------------------------------------------------------------------|----------------------------------------------------------|------------------------------------------------------|
|                          | Plastic shades                                                   | Tested for power and working                             | As per check in                                      |
| RADIATOR / HEATING       | 1 x wall mounted white radiator                                  | Secure<br>In working order                               | As per check in<br>Light marks                       |
| FIXTURES AND<br>FITTINGS |                                                                  |                                                          |                                                      |
| BUILT-IN CUPBOARDS       | 1 x grey wood storage                                            |                                                          | Stiff to close                                       |
|                          | 2 x grey wood doors<br>2 x black wood handles                    | In good condition<br>Very light marks to exterior        | As per check in<br>Chipping to RHS High leading edge |
|                          | Interior in dark wood                                            | Light marks to low level<br>1 x chip at low level centre | As per check in                                      |
|                          | Interior houses<br>4 x white wood shelves<br>1 x dark wood shelf | All secure<br>In good order<br>Light marks               | As per check in                                      |
|                          | 4 x metal freestanding shelves                                   |                                                          | As per check in                                      |
| WALL-MOUNTED<br>FEATURES | 1 x fuse box                                                     | In good order                                            | As per check in                                      |
|                          | 1 x intercom phone                                               | Tested and working<br>Secure                             | As per check in                                      |
| MISCELLANEOUS            | 2 x smoke alarms                                                 | Tested to sound and working                              | As per check in                                      |
| SWITCHES & SOCKETS       | As seen                                                          |                                                          |                                                      |

| ITEM               | DESCRIPTION                                           | <b>CONDITION AT CHECK IN</b>                                            | <b>CONDITION AT CHECK OUT</b>                           |
|--------------------|-------------------------------------------------------|-------------------------------------------------------------------------|---------------------------------------------------------|
|                    | Skirting in wood painted white                        | Light scuffs and shading scattered throughout                           | As per check in                                         |
|                    | Flooring in light tile                                | Light scuff mark to centre                                              | Scattered marks                                         |
|                    | 2 x fitted lights                                     | Tested for power and working                                            | As per check in                                         |
|                    | Interior houses<br>4 x medium wood shelves            | Secure<br>Light scuff marks<br>3 x fitment holes right of entry to wall | Chipping to edges<br>As per check in<br>As per check in |
|                    | A selection of cleaning products in white plastic box |                                                                         |                                                         |
|                    | 3 x spare white wood planks                           |                                                                         | As per check in                                         |
| MISCELLANEOUS      | 1 x carbon monoxide alarm                             | Tested to sound and working                                             | Not seen                                                |
| SWITCHES & SOCKETS | As seen                                               |                                                                         | Crack to white area of socket LHS on<br>entry           |